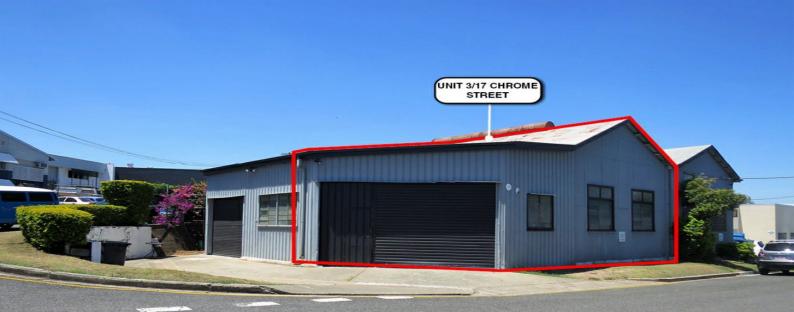

## 3/17 Chrome Street, Salisbury QLD 4107

## 76sqm Warehouse/Office With Easy Access & Great Corner Exposure

- \* 76sqm Warehouse/Office.
- \* Great road exposure with street corner location.
- \* On grade roller door access 4-6m internal height.
- \* Front hardstand loading area, allows easy drop off/pick up area.
- \* 10sqm approx. internal office space.
- \* Internal toilet and kitchenette.
- \* Clearspan warehouse area.
- \* Situated on popular Chrome Street, just off Evans Road.