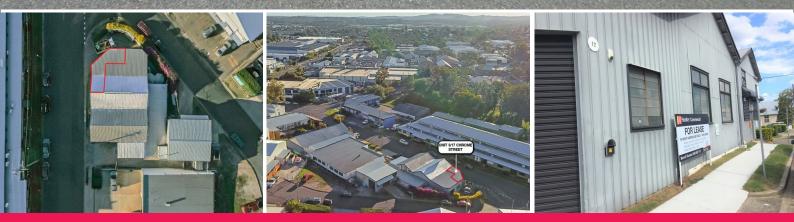

## 3/17 Chrome Street, Salisbury QLD 4107

## 76sqm Warehouse/Office With Easy Access & Great Corner Exposure

- \* 76sqm Warehouse/Office.
- \* Great road exposure with street corner location.
- \* On grade roller door access 4-6m internal height.
- \* Front hardstand loading area, allows easy drop off/pick up area.
- \* 10sqm approx. internal office space.
- \* Internal toilet and kitchenette.
- \* Clearspan warehouse area.
- \* Situated on popular Chrome Street, just off Evans Road.