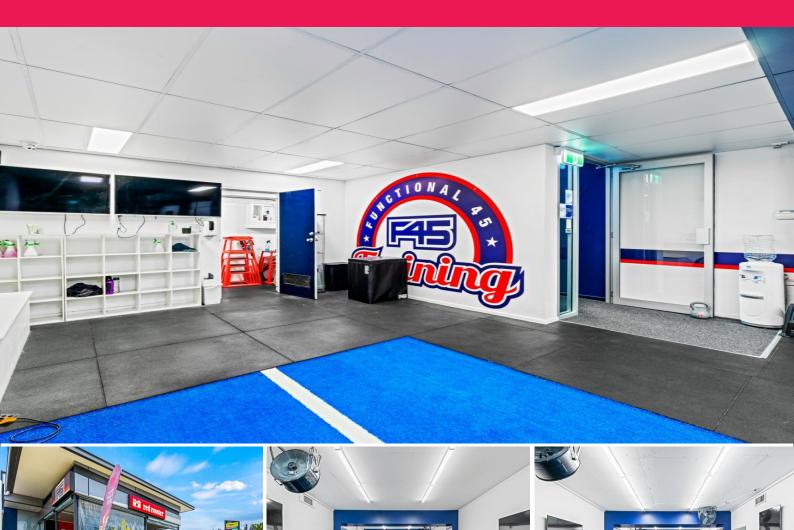

## 196sqm Fitted Gym. Abundance Of Parking. Deal To Be Done.

- \* 196sqm Fitted out Gym for Lease. Street access and Basement access.
- \* Short term lease (sub-lease)
- \* Variety of other suitable uses.
- \* Open plan and soundproof space.
- \* Over 50 onsite car spaces. Basement and on-grade.
- \* Internal kitchen, shower and bathroom.
- \* Prominent Retail centre with strong tenancy mix including: Night Owl, BWS, Australia Post, Pharmacy, Red Rooster, and additional food options
- \* Left hand side out bond, surrounded by Residential.
- $^{\star}$  Contact Exclusive Agents Karam Khoury 0424 646 671 or Manoli Nicolas 0400 082 170 for an inspection today.