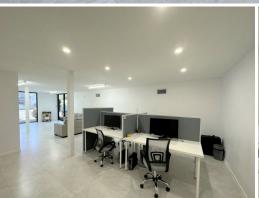

## 90sqm Ground Floor Office/Showroom In Excellent Location.

- \* 90sqm refurbished office available.
- \* Fully tiled, air conditioned, power/data.
- \* Ground floor access and 2 car spaces onsite.
- \* Internal fit out in place for boardroom and office.
- \* Deal to be done.
- \* Contact Exclusive Agents Tasmin Colquhoun or Manoli Nicolas for inspection today.

LEASE RATE: Contact Agent AVAILABLE SPACE: 90sqm

Location

Located approximately 11 kilometres south of the Brisbane city centre, this area supports and services the nearby

Offices

FOR LEASE

90sqm

Manoli Nicolas