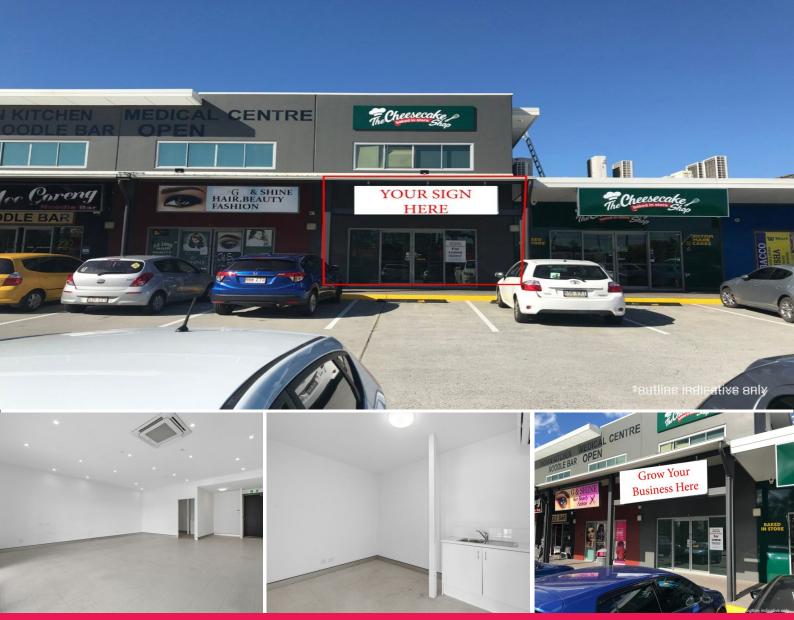

## 73sqm Great Exposure, Ample Parking

Here's your chance to setup alongside quality businesses such as Sullivan & Nicolaides, The Cheesecake Shop, My health, Exact Radiology and various food retailers

- \* Modern complex, high visibility- be seen by thousands of passing cars
- \* Solar panels on entire complex great savings on electricity
- \* Multiple signage options on shop front & pylon
- \* Ample parking with 70 car spaces in complex
- \* Convenient location with easy access in and out

LEASE RATE: Low Starting Rent to Help Your Business Grow

Waterford is located 35 minutes south of Brisbane central and 50 min

Retail FOR LEASE

73sqm