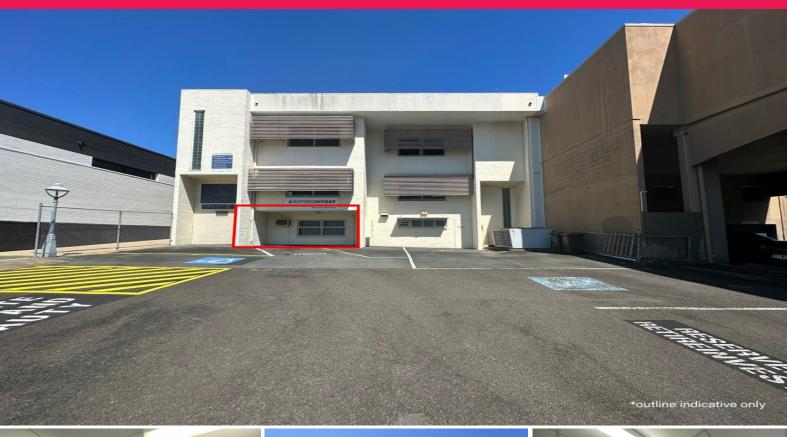

## 30sqm Ground Floor Office/Consulting/Other. 2 Onsite Car Spaces

- \* 30sqm approx. building area with additional shared amenities free of charge.
- $\ensuremath{^{*}}$  Lower ground floor rear of building access only.
- \* Laneway access for pedestrians from Logan Road.
- \* Large open plan space.
- \* Air conditioned. Kitchen in place.
- \* Disabled car park available onsite.
- \* Contact Exclusive Agents Tasmin Colquhoun or Manoli Nicolas for inspection today.

LEASE RATE: Under Contract AVAILABLE SPACE: 30 sqm Offices FOR LEASE

30sqm