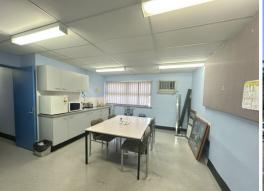

## 30sqm Ground Floor Office/Consulting/Other. 2 Onsite Car Spaces

- \* 30sqm approx. building area with additional shared amenities free of charge.
- $\ensuremath{^{*}}$  Lower ground floor rear of building access only.
- \* Laneway access for pedestrians from Logan Road.
- \* Large open plan space.
- \* Air conditioned. Kitchen in place.
- \* Disabled car park available onsite.
- \* Contact Exclusive Agents Tasmin Colquhoun or Manoli Nicolas for inspection today.