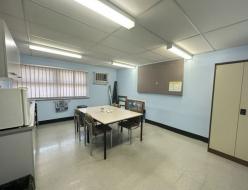

## 30sqm Ground Floor Office/Consulting/Other. 2 Onsite Car Spaces

- \* 30sqm approx. building area with additional shared amenities free of charge.
- $\ensuremath{^{*}}$  Lower ground floor rear of building access only.
- \* Laneway access for pedestrians from Logan Road.
- \* Large open plan space.
- \* Air conditioned. Kitchen in place.
- \* Disabled car park available onsite.
- \* Contact Exclusive Agents Tasmin Colquhoun or Manoli Nicolas for inspection today.