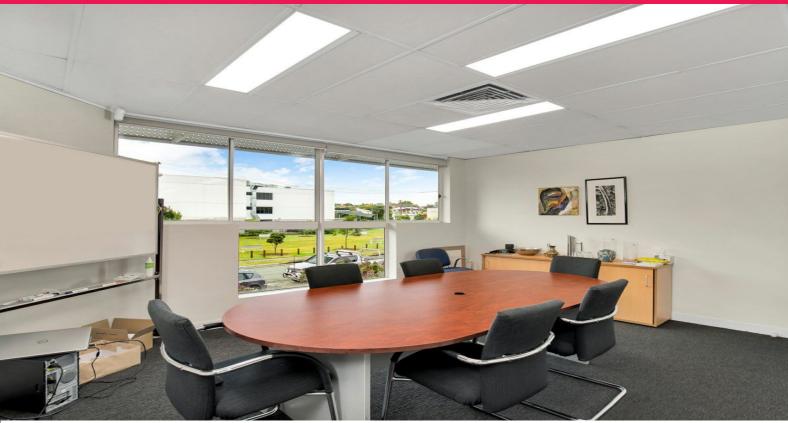

## 134sqm Office At Front Of Complex

- \* 134sqm (approx) of well-appointed office over 1 floor plate
- \* Front of complex position with good signage opportunities
- \* Boardroom, office and open plan areas
- \* Male and Female amenities plus kitchen in place
- \* 2 onsite car parks plus visitor
- \* Great access to local cafes and restaurants
- \* Available May 2023
- \* Contact Exclusive Agents

LEASE RATE: Contact Agent AVAILABLE SPACE: 134 sqm

Location:

Only 4 kilometres to th

Offices

FOR LEASE

134sqm