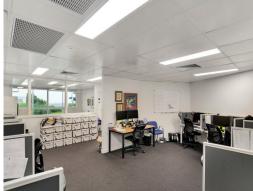

## 134sqm Office At Front Of Complex

- \* 134sqm (approx) of well-appointed office over 1 floor plate
- \* Front of complex position with good signage opportunities
- \* Boardroom, office and open plan areas
- \* Male and Female amenities plus kitchen in place
- \* 2 onsite car parks plus visitor
- \* Great access to local cafes and restaurants
- \* Available May 2023
- \* Contact Exclusive Agents