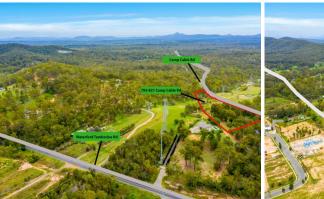

## LJ Hooker Commercial

793-821 Camp Cable Rd, Logan Village QLD 4207

## Acreage Living Close To Yarrabilba Centre With Potential Upside

- \* 6.07 Acres (2.46 Ha 24,600sqm) of land with private access from Camp Cable Road
- \* Acreage living next door to all the conveniences and amenities
- \* Yarrabilba local shops, Coles supermarket, medical centre, petrol station and McDonald's within a couple of minutes drive
- \* Potential future upside for the large acreage plot

PRICE: Contact Agent LAND AREA: 2.46 Hectares

Location

Logan Village is located 30 minutes south of Brisbane Central and the Gold Coast. Logan Village and its surrounding areas (Park Ridge, Browns Plains) are in the middle of the fast growing Brisbane/ Gold