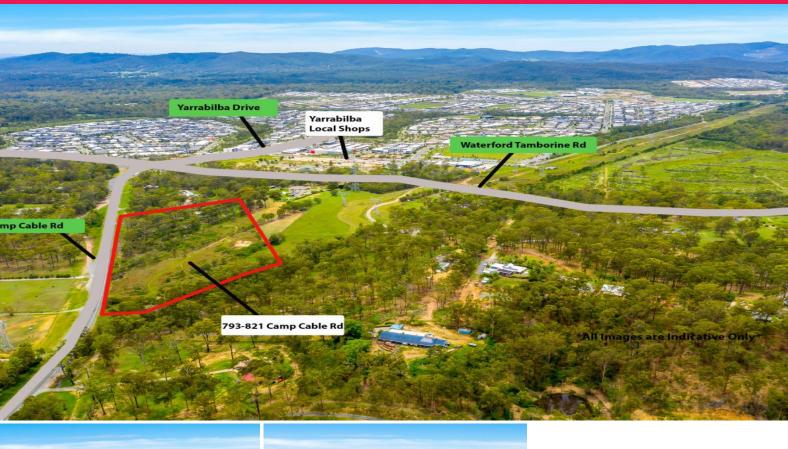

## LJ Hooker Commercial

793-821 Camp Cable Rd, Logan Village QLD 4207

## Acreage Living Close To Yarrabilba Centre With Potential Upside

- \* 6.07 Acres (2.46 Ha 24,600sqm) of land with private access from Camp Cable Road
- \* Acreage living next door to all the conveniences and amenities
- \* Yarrabilba local shops, Coles supermarket, medical centre, petrol station and McDonald's within a couple of minutes drive
- \* Potential future upside for the large acreage plot

PRICE: Contact Agent LAND AREA: 2.46 Hectares

Location

Logan Village is located 30 minutes south of Brisbane Central and the Gold Coast. Logan Village and its surrounding areas (Park Ridge, Browns Plains) are in the middle of the fast growing Brisbane/ Gold