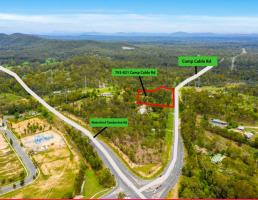

## LJ Hooker Commercial

793-821 Camp Cable Rd, Logan Village QLD 4207

## Acreage Living Close To Yarrabilba Centre With Potential Upside

- \* 6.07 Acres (2.46 Ha 24,600sqm) of land with private access from Camp Cable Road
- \* Acreage living next door to all the conveniences and amenities
- \* Yarrabilba local shops, Coles supermarket, medical centre, petrol station and McDonald's within a couple of minutes drive
- \* Potential future upside for the large acreage plot

PRICE: Contact Agent LAND AREA: 2.46 Hectares

Location

Logan Village is located 30 minutes south of Brisbane Central and the Gold Coast. Logan Village and its surrounding areas (Park Ridge, Browns Plains) are in the middle of the fast growing Brisbane/ Gold