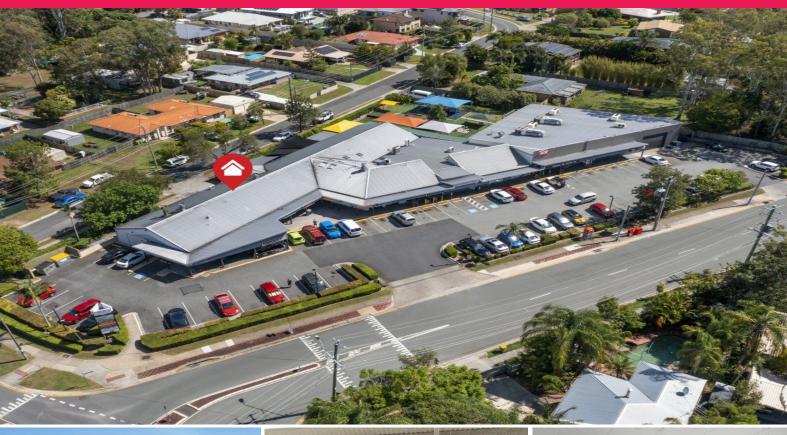

# 80sqm Retail in Great Shopping Centre with Ample Parking On-Site

- \* Suit numerous types of businesses
- \* Large frontage & level accessibility
- \* Great shopping centre & tenancy mix
- \* Fit out could be removed/adjusted
- \* Ample parking on-site
- \* Close to the off ramps of M1 and Logan motorway

#### Location

Located approximately 29kms southeast of the Brisbane CBD in the Brisbane to Gold Coast corridor, this area has seen a large amount of construction activity over the past few years. Located just off the