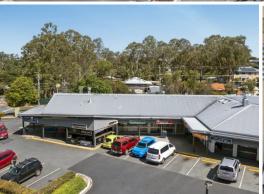

# 80sqm Retail in Great Shopping Centre with Ample Parking On-Site

- \* Suit numerous types of businesses
- \* Large frontage & level accessibility
- \* Great shopping centre & tenancy mix
- \* Fit out could be removed/adjusted
- \* Ample parking on-site
- \* Close to the off ramps of M1 and Logan motorway