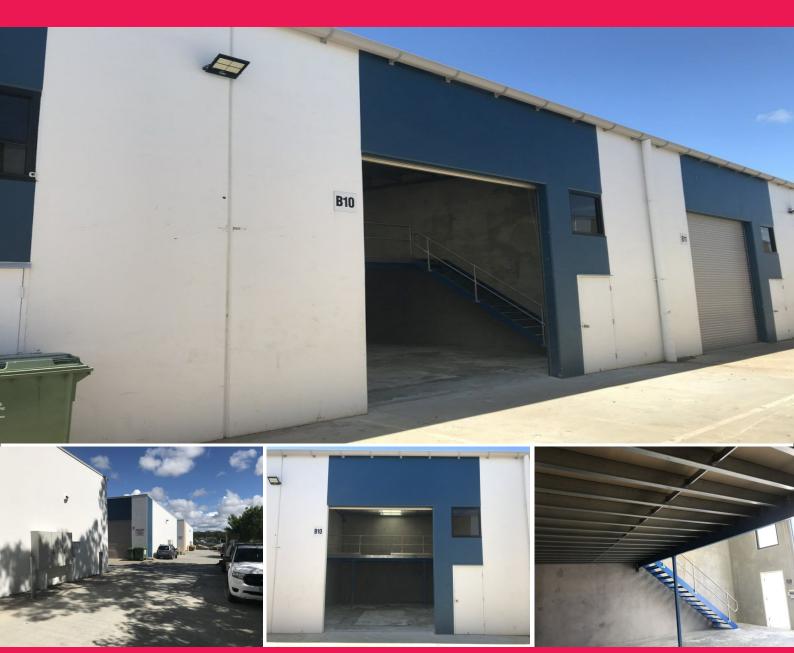

## 210/21 Middle Road, Hillcrest QLD 4118

## 71sqm Concrete Tilt Panel Warehouse In A Fully Secured Gated Complex

- \* 5-6m internal height.
- \* Electric roller door access.
- \* Container drop off area in complex.
- \* Common onsite car parking.
- $^{\ast}$  Fully secure complex with keypad gate entry.
- \* Excellent access to Mount Lindesay Highway.
- \* Very close to Browns Plains Shopping Centre Grand Plaza Drive.
- \* Minutes from the Logan Motorway and Anzac Avenue.
- \* Great for business operation or storage.