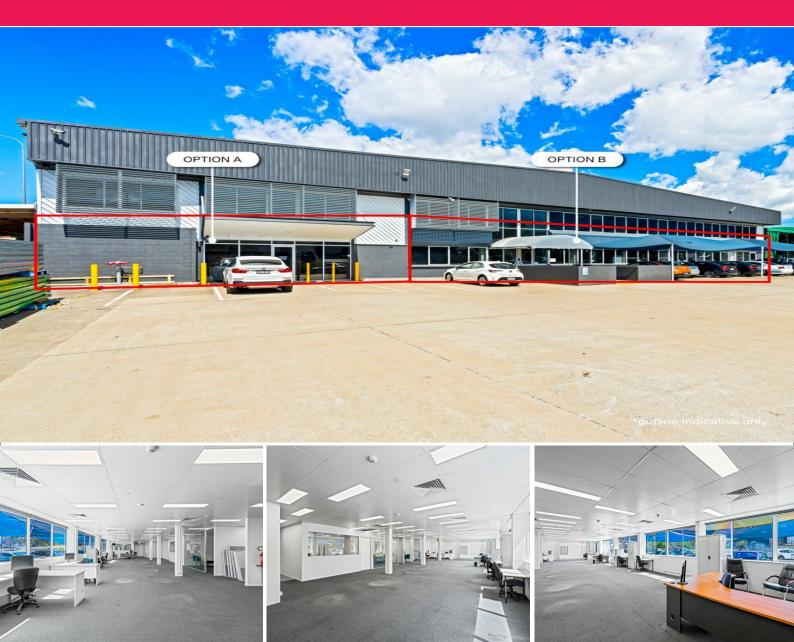

## 235 - 557sqm Ground Floor Office/Showroom/Training. Abundance Of Car Parking

 $^{\ast}$  Rarely available ground floor office in Rocklea, walking distance to the train station.

\* Take part or whole of ground floor.

\* 235sqm (left). Front reception, 5 office spaces, internal amenities/kitchen.

\* 322sqm (right). Front reception, 3 office spaces, internal amenities/kitchen.

\* Shared front foyer, individual tenancy access.

\* Abundance of car parking available for common use onsite. 58 onsite.

\* Inner city location, surrounded by local amenity.

\* Contact Exclusive Agents Tasmin Colquhoun on 0450 827 646 or Manoli Nicolas on 0400 082 170 for inspection toda