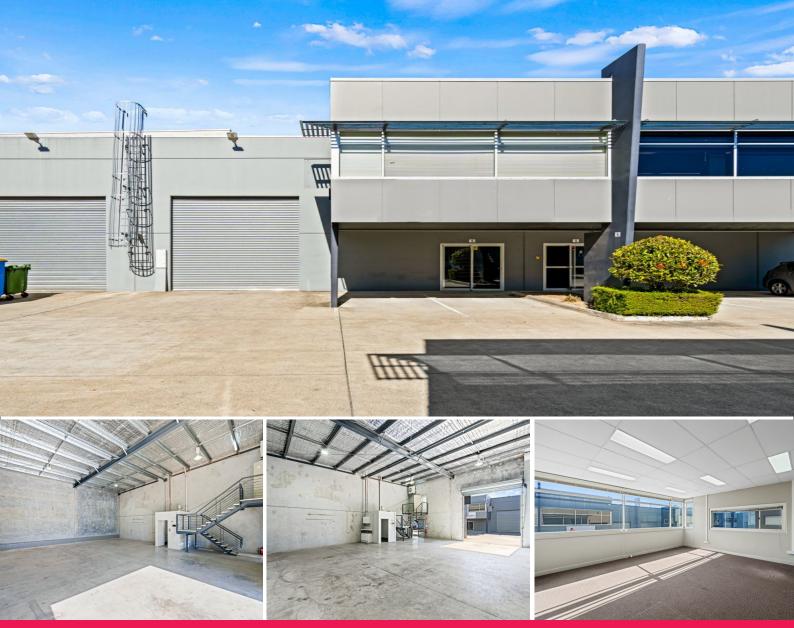

## 205sqm Corporate Warehouse/Office. 2 Exclusive Car Spaces.

- \* Rarely available corporate warehouse/office in Capalaba.
- \* 170sqm Clear Span Warehouse. 6-6.5m Internal height.
- \* Container Height Roller Door. Drop Off Loading zone in front of door.
- \* 35sqm Level 1 Office area with air conditioning and good natural light.
- \* 2 Exclusive undercover car space in front of building.
- \* Clean and tidy complex.
- \* Easy Access to Smith Street and Cleveland-Redland Bay Road.