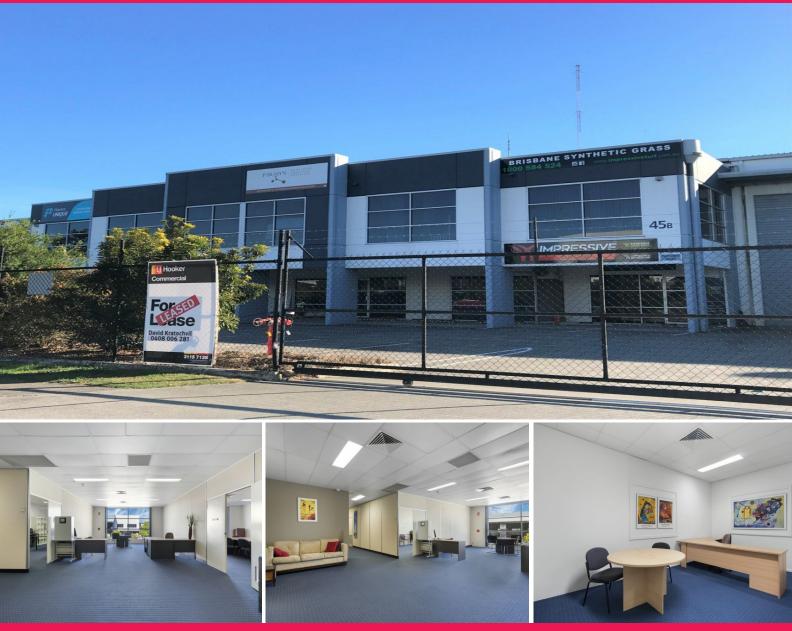

## LJ Hooker Commercial

45a Millenium Place, Tingalpa QLD 4173

## 245sqm Executive Style Office. Easy Access To Gateway Motorway & Close To CBD

LJ Hooker Commercial are proud to present this sensational opportunity to lease prime, executive style office space in sought after Millenium Place Tingalpa. A well thought out first floor premises that offers flexibility in layout with a re-configurable wall system.

The existing setup comprises of-

- \* Open plan work or display space
- \* 3x private offices
- \* 2x board rooms
- \* Foyer
- \* Kitchenette/staff lunch room
- \* Full amenities with s

Offices

FOR LEASE

245sqm

**David Kratochvil** 

0408 006 281

dkratochvil@ljhbrisbane.com.au