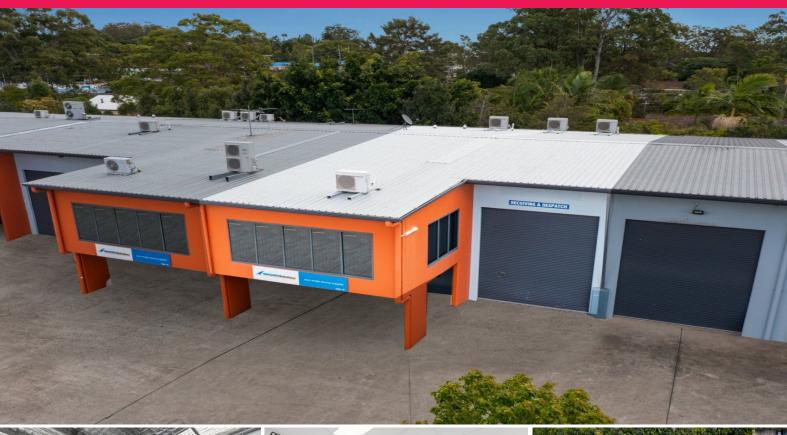

## High Quality Warehouse/Office - 186sqm

- \* High clearance warehouse and roller door
- \* Air-conditioned office mezzanine over carparking
- \* Close to: Regional shopping centre (Hyperdome)
- \* Next to M1, easy access
- \* 25mins to Brisbane CBD, 30mins to Gold Coast
- \* Contact Exclusive Agent Bruce Webster on 0408 551 858

LEASE RATE: Contact Exclusive Agent AVAILABLE SPACE: 186 sqm

Location

Located approximately 27 kilometres south east of the Brisbane CBD in the Brisbane to Gold Coast corridor, this area is surrounded by well-presented properties. Located just off the Pacific Highway near Industrial

FOR LEASE

186sqm