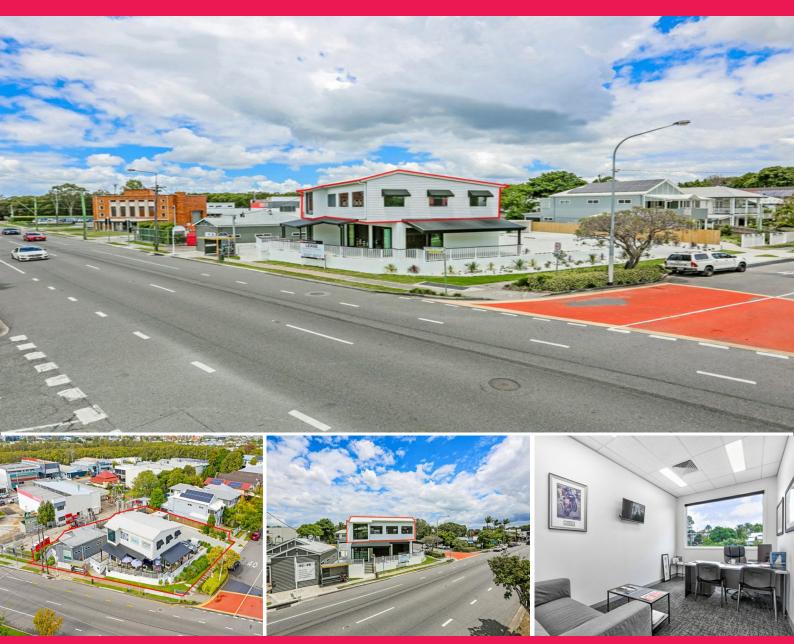

## 116sqm Near New Fitted Office. 13 Onsite Car Spaces For Common Use.

- \* Brand new property inside/out. Perfect for business to establish and flourish.
- \* Expansive car parking onsite. 13 common car spaces for use.
- \* Corner position with excellent main road exposure to Stanley St. Left hand side inbound to CBD.
- \* 116sqm Office space level 1, fitted out.
- \* 3 Offices, Boardroom, Storage Room, Reception, Kitchen.
- \* Male and female bathrooms common on ground floor.
- $^{\star}$  Contact Exclusive Agents Manoli Nicolas 0400 082 170 or Tasmin Colquhoun 0450 827 646 for further details today.

LEASE RATE: Contact Age

Offices

FOR LEASE

116sqm

Manoli Nicolas

0400 082 170 mnicolas@ljhbrisbane.com.au

Tasmin Colquhoun

0450 827 646