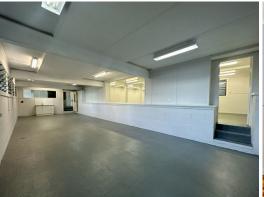

## 200sqm Warehouse/Office/Showroom

- $^{\star}$  200sqm near new internal fit out, quality warehouse/showroom/office and storage.
- \* Polished floating floors, fresh paint.
- \* Fully air conditioned throughout.
- \* Front showroom managers office separate work area.
- \* Kitchen and bathroom facilities inside tenancy.
- \* Internet and phone installed.
- \* Rear loading dock/truck access.
- \* Fully fenced property.
- \* Onsite loading area.

LEASE RATE: \$25,000 Gross P.A. + GST

AVAILABLE SPACE: 200sqm

Industrial

FOR LEASE

200sqm