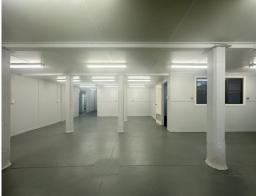

## 200sqm Warehouse/Office/Showroom

- $^{\star}$  200sqm near new internal fit out, quality warehouse/showroom/office and storage.
- \* Polished floating floors, fresh paint.
- \* Fully air conditioned throughout.
- \* Front showroom managers office separate work area.
- \* Kitchen and bathroom facilities inside tenancy.
- \* Internet and phone installed.
- \* Rear loading dock/truck access.
- \* Fully fenced property.
- \* Onsite loading area.

LEASE RATE: \$25,000 Gross P.A. + GST

AVAILABLE SPACE: 200sqm

Industrial

FOR LEASE

200sqm