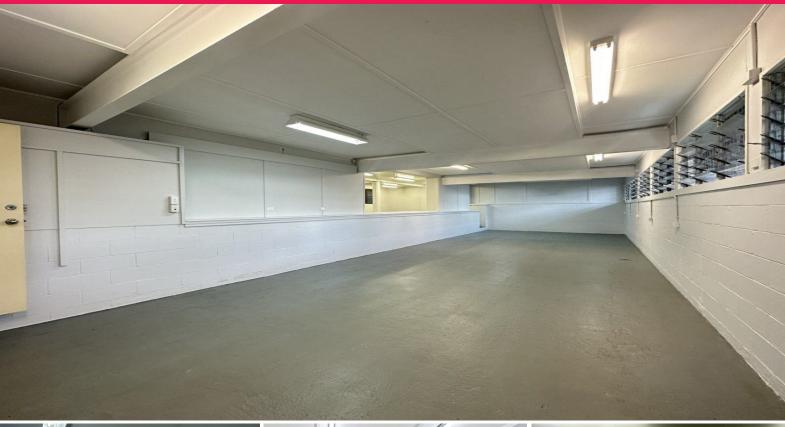

## 200sqm Warehouse/Office/Showroom

- $^{\star}$  200sqm near new internal fit out, quality warehouse/showroom/office and storage.
- \* Polished floating floors, fresh paint.
- \* Fully air conditioned throughout.
- \* Front showroom managers office separate work area.
- \* Kitchen and bathroom facilities inside tenancy.
- \* Internet and phone installed.
- \* Rear loading dock/truck access.
- \* Fully fenced property.
- \* Onsite loading area.

LEASE RATE: \$25,000 Gross P.A. + GST

AVAILABLE SPACE: 200sqm

Industrial

FOR LEASE

200sqm