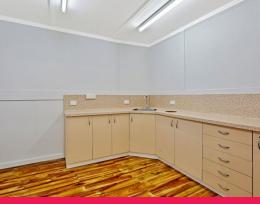

## 200sqm Warehouse/Office/Showroom

- $^{\star}$  200sqm near new internal fit out, quality warehouse/showroom/office and storage.
- \* Polished floating floors, fresh paint.
- \* Fully air conditioned throughout.
- \* Front showroom managers office separate work area.
- \* Kitchen and bathroom facilities inside tenancy.
- \* Internet and phone installed.
- \* Rear loading dock/truck access.
- \* Fully fenced property.
- \* Onsite loading area.