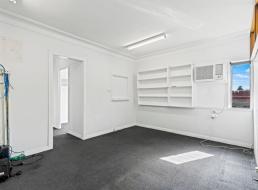

## 90sqm. Ex-Physio/Office. Parking Onsite.

- \* 90sqm office/consulting rooms space.
- \* Sub-Lease for 12 months or new long term Lease on offer.
- \* Current lessee relocated to larger premises.
- \* Prime exposure to Logan Road and Juliette Street.
- \* 3-4 Rooms, bathrooms, kitchen, exterior laundry room.
- \* Immediate access to Pacific Motorway.
- \* Deal to be done.
- \* Gross Rent of \$22,100 per annum + GST.
- \* Contact Exclusive Agents Tasmin Colquhoun or Manoli Nicolas for inspection.