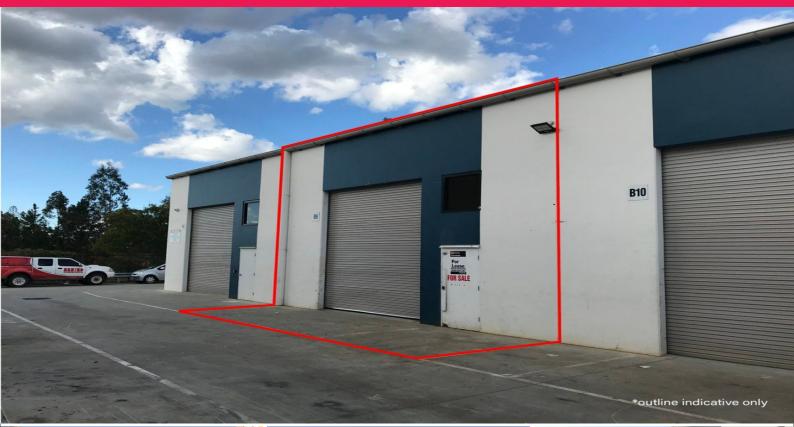

## Affordable 71sqm Industrial Commercial Unit In A Great Location

## \* 5-6m internal height

- \* Electric roller door access
- \* Space for container drop off in complex
- \* 1.5 allocated car spaces plus shared parking
- \* Fully secure complex with keypad gate entry
- \* Excellent access to Mount Lindesay Highway

\* Very close to Browns Plains Shopping Centre – Grand Plaza Drive

- \* Minutes from the Logan Motorway and Anzac Avenue
- \* Versatile industrial unit suitable for a variety of uses

LEASE RATE: Contact Agent AVAILABLE SPACE: 71sqm Industrial FOR LEASE

71sqm

David Kratochvil 0408 006 281 dkratochvil@lihbrisbane.com.au