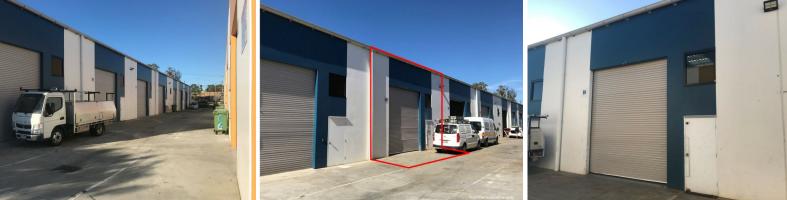

## Affordable 71sqm Industrial Commercial Unit In A Great Location

## \* 5-6m internal height

- \* Electric roller door access
- \* Space for container drop off in complex
- \* 1.5 allocated car spaces plus shared parking
- \* Fully secure complex with keypad gate entry
- \* Excellent access to Mount Lindesay Highway

\* Very close to Browns Plains Shopping Centre – Grand Plaza Drive

- \* Minutes from the Logan Motorway and Anzac Avenue
- \* Versatile industrial unit suitable for a variety of uses

LEASE RATE: Contact Agent AVAILABLE SPACE: 71sqm Industrial FOR LEASE

71sqm

David Kratochvil 0408 006 281 dkratochvil@lihbrisbane.com.au