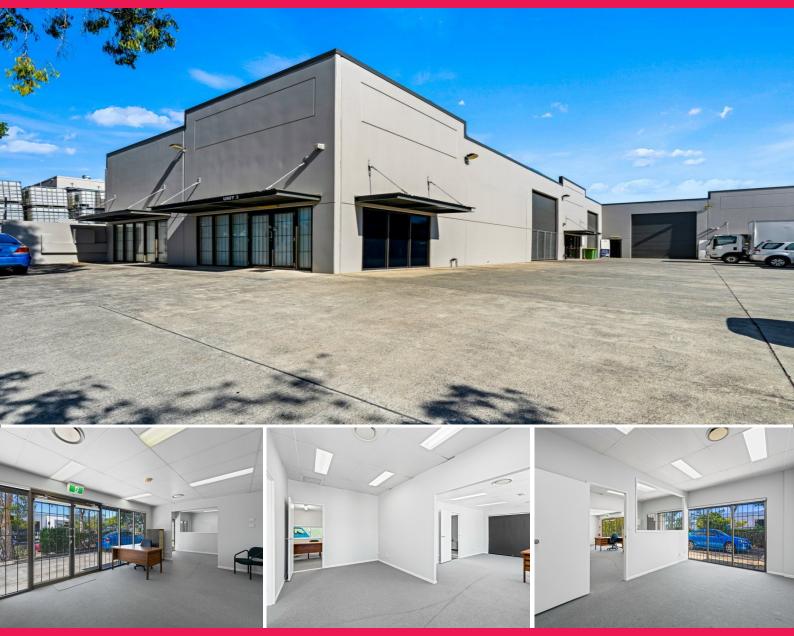

## 233sqm Warehouse/Office With 5 Car Spaces.

- \* Rarely available 233sqm front unit with 5 car spaces.
- \* Clean and tidy small complex of 3. Fully fenced.
- \* Easy access and opportunity for container drop off.
- \* 72sqm Front showroom/office space. Air conditioned, power/data.
- \* 161sqm clear span warehouse. 5-6m internal height. Roller door access.
- \* Internal amenities and 3 phase power.
- \* Concrete tilt panel construction.
- \* Deal to be done.
- $^{\star}$  Contact Exclusive Agents Tasmin Colquboun or Manoli Nicolas for inspection today.

LEASE RATE: Contact Exclusive Agents

AVAILABLE SPACE: 233sqm

Industrial

FOR LEASE

233sqm