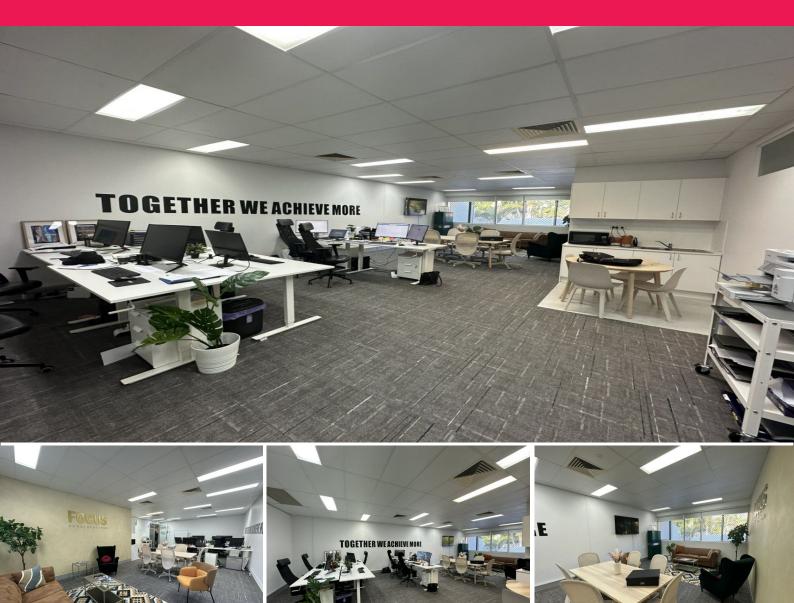

## 69sqm Fitted Office. 2 Car Spaces + Signage

- \* Prime 69sqm Office, recently refurbished.
- \* Near new fit out.
- \* 2 Basement exclusive car spaces.
- \* Pylon Signage opportunities on Logan Road.
- \* Internal Kitchenette.
- \* Power and Data cabelled.
- \* Pylon signage opportunities.

LEASE RATE: \$29,000 Gross Per Annum + GST AVAILABLE SPACE: 69sqm