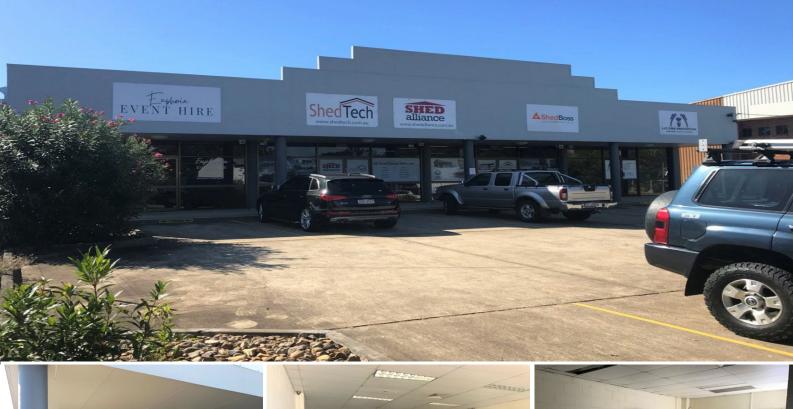

## 4/12 Tolmer Place, Springwood QLD 4127

## 109sqm Retail/ Office/ Medical/ Showroom

- \* Conveniently located business premises.
- \* Open plan layout, private amenities.
- \* 4x dedicated carparks plus street parking.
- \* Ducted air-conditioning throughout, timber look flooring, kitchenette, staffroom.
- \* Fully secured, gated complex.
- \* Additional 42sqm double bay storage unit available at rear.
- \* Great location- easy access to M1, public transport and shopping centres.

LEASE RATE: Competitive Deal on Offer AVAILABLE SPACE: 109sqm

Located approx. 20kms s

Offices FOR LEASE

109sqm

David Kratochvil 0408 006 281 dkratochvil@lihbrisbane.com.au