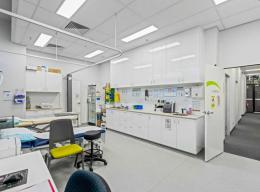

## 100 - 345sqm Ground Floor Retail/Medical/Showroom. 100 Car Spaces.

- \* 100 onsite car spaces for common use.
- \* Unbeatable opportunity to secure an existing medical centre and pharmacy. Fully fitted/furnished medical centre.
- \* Configuration currently allows for 10 consulting rooms, staff room, reception, waiting room.
- \* Internal rooms fitted for GP's, 2 x dentist, optometrist, treatment room, psychologist, skin room, and other uses.
- \* Disabled bathrooms.
- \* Front can be removed if required.
- \* Abundance of onsite car parking or common use. Lift and escalator access.
- \* Walking distance to P