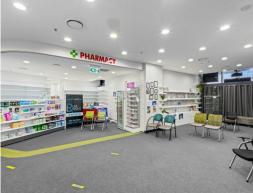

## 100 - 345sqm Ground Floor Retail/Medical/Showroom. 100 Car Spaces.

- \* 100 onsite car spaces for common use.
- \* Unbeatable opportunity to secure an existing medical centre and pharmacy. Fully fitted/furnished medical centre.
- \* Configuration currently allows for 10 consulting rooms, staff room, reception, waiting room.
- \* Internal rooms fitted for GP's, 2 x dentist, optometrist, treatment room, psychologist, skin room, and other uses.
- \* Disabled bathrooms.
- \* Front can be removed if required.
- \* Abundance of onsite car parking or common use. Lift and escalator access.
- \* Walking distance to P