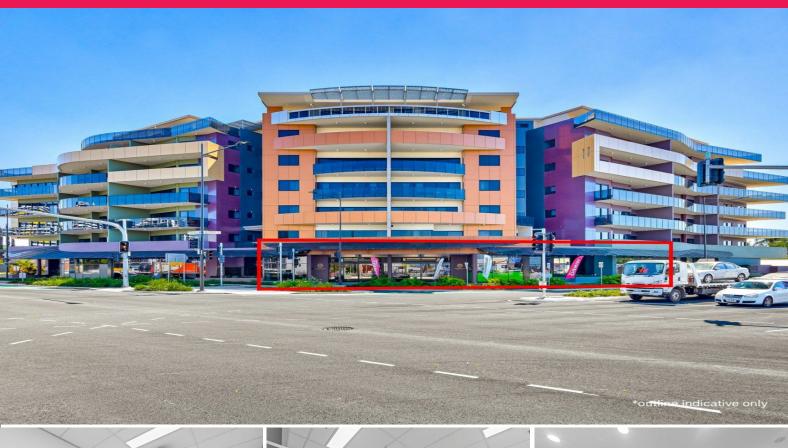

## 100 - 345sqm Ground Floor Retail/Medical/Showroom. 100 Car Spaces.

- \* 100 onsite car spaces for common use.
- \* Unbeatable opportunity to secure an existing medical centre and pharmacy. Fully fitted/furnished medical centre.
- \* Configuration currently allows for 10 consulting rooms, staff room, reception, waiting room.
- \* Internal rooms fitted for GP's, 2 x dentist, optometrist, treatment room, psychologist, skin room, and other uses.
- \* Disabled bathrooms.
- \* Front can be removed if required.
- \* Abundance of onsite car parking or common use. Lift and escalator access.
- \* Walking distance to P