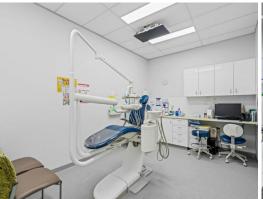

## 100 - 345sqm Ground Floor Retail/Medical/Showroom. 100 Car Spaces.

- \* 100 onsite car spaces for common use.
- \* Unbeatable opportunity to secure an existing medical centre and pharmacy. Fully fitted/furnished medical centre.
- \* Configuration currently allows for 10 consulting rooms, staff room, reception, waiting room.
- \* Internal rooms fitted for GP's, 2 x dentist, optometrist, treatment room, psychologist, skin room, and other uses.
- \* Disabled bathrooms.
- \* Front can be removed if required.
- \* Abundance of onsite car parking or common use. Lift and escalator access.
- \* Walking distance to P