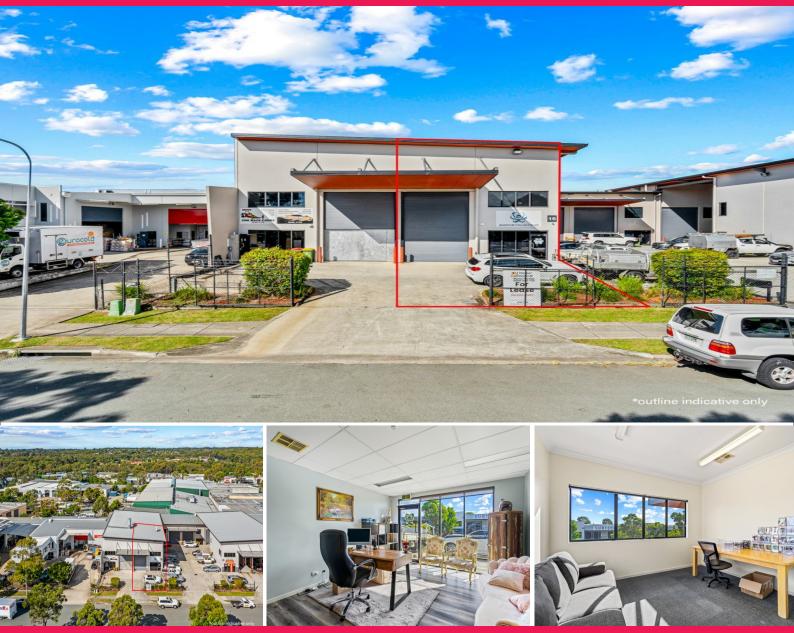

## 135sqm Warehouse/Office. 7-8m Height. Front & Rear Access

\* Rare opportunity in container height complex.

- \* Front and Rear doors.
- \* 31sqm (approx) Ground floor air-conditioned office.
- \* 31sqm (approx) Ground floor warehouse.
- \* 73sqm (approx) Air-conditioned office/mezzanine area.
- \* 3 phase power available onsite. 7-8m min internal height
- approx.

\* 2 car spaces onsite exclusive.

\* Neat and tidy unit ready to go.

Contact Exclusive Agent Manoli Nicolas on 0400 082 170 or Tasmin Colquhoun 0450 827 646 for price today.

LEASE RATE: Contact Age

Industrial FOR LEASE

135sqm

Manoli Nicolas 0400 082 170 mnicolas@ljhbrisbane.com.au Tasmin Colquhoun 0450 827 646 tcolquhoun@ljhbrisbane.com.au