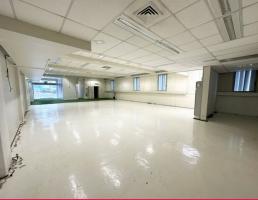

## 301sqm Prime Retail/Office/Showroom.

- \* Open plan space for you to create your own showroom/office or other uses.
- \* Fully air-conditioned freestanding building.
- \* High end glass facade and glass entry doors.
- \* Side access and rear carpark for 4 car spaces.
- \* Current ground floor showroom with office upstairs.
- \* Male/Female amenities and shower on upper mezzanine floor.
- \* Disabled access.
- \* Unbeatable Logan Road exposure.
- \* Generous incentives on offer.
- \* Contact Exclusive Agents Manoli Nicolas or Tasmin Colquhoun for an inspection today!

LEASE RATE: \$80,000 Net

Healthcare

FOR LEASE

301sqm