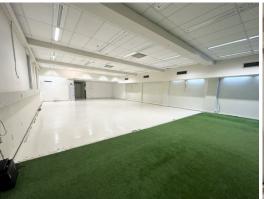

## 301sqm Prime Retail/Office/Showroom.

- \* Open plan space for you to create your own showroom/office or other uses.
- \* Fully air-conditioned freestanding building.
- \* High end glass facade and glass entry doors.
- \* Side access and rear carpark for 4 car spaces.
- \* Current ground floor showroom with office upstairs.
- \* Male/Female amenities and shower on upper mezzanine floor.
- \* Disabled access.
- \* Unbeatable Logan Road exposure.
- \* Generous incentives on offer.
- \* Contact Exclusive Agents Manoli Nicolas or Tasmin Colquhoun for an inspection today!

LEASE RATE: \$80,000 Net

Healthcare

FOR LEASE

301sqm