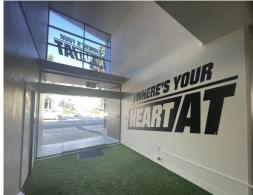

## 301sqm Prime Retail/Office/Showroom.

- \* Open plan space for you to create your own showroom/office or other uses.
- \* Fully air-conditioned freestanding building.
- \* High end glass facade and glass entry doors.
- \* Side access and rear carpark for 4 car spaces.
- \* Current ground floor showroom with office upstairs.
- \* Male/Female amenities and shower on upper mezzanine floor.
- \* Disabled access.
- \* Unbeatable Logan Road exposure.
- \* Generous incentives on offer.
- \* Contact Exclusive Agents Manoli Nicolas or Tasmin Colquhoun for an inspection today!

LEASE RATE: \$80,000 Net

Healthcare

FOR LEASE

301sqm