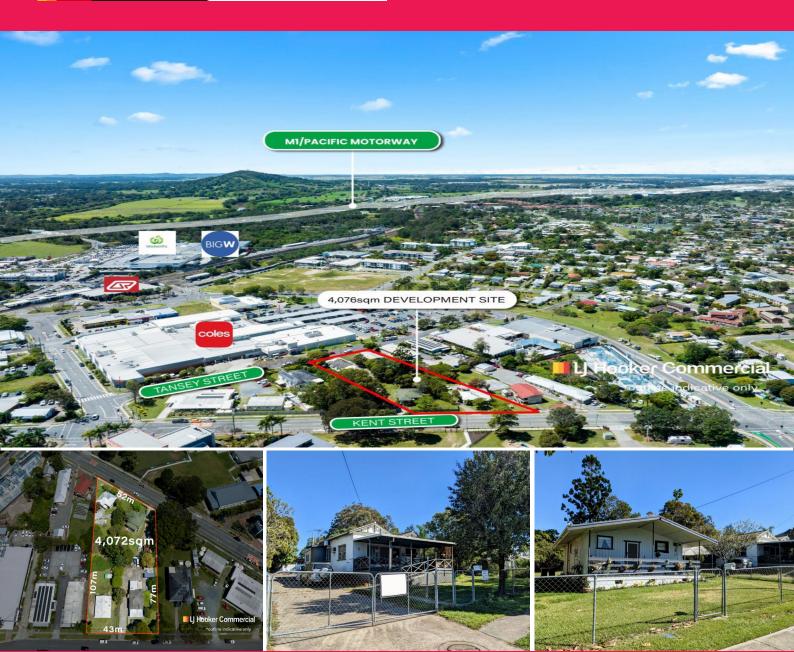

## LJ Hooker Commercial

14016 Tansey Street & 36-40 Kent Street, Beenleigh QLD

## 4,076sqm Development Site - 2 Street Frontages 4 Titles - Brisbane | Gold Coast

- \* Build to 13 Storeys (40m) in Central Beenleigh
- \* Centre Zone For Office, Retail and/or Apartment Development
- \* 43m to Tansey Street
- \* 52m to Kent Street
- \* Good Holding Income from 4 original Dwellings
- \* Directly Opposite Coles, Liquorland, in The Mall
- \* Walk to everything in Beenleigh!
- \* An excellent Landbank Investment