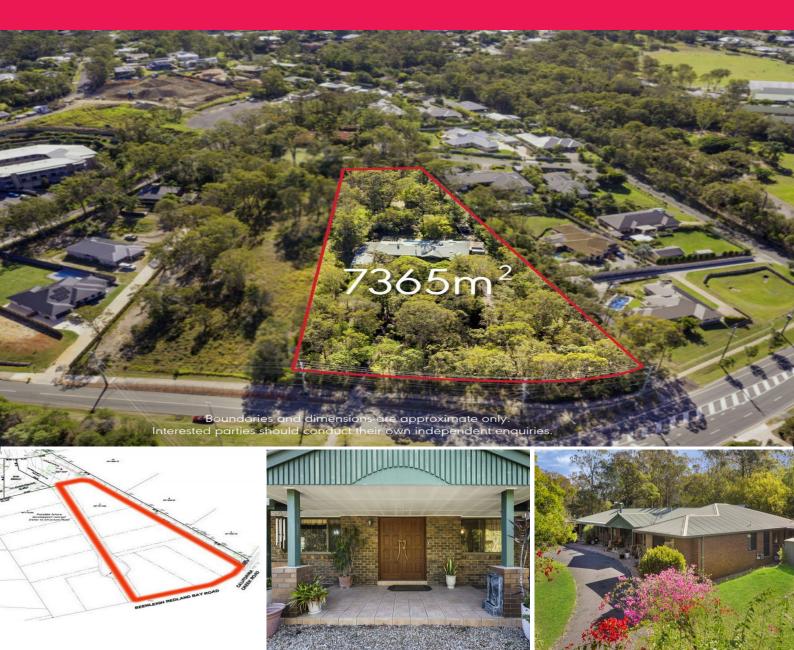

## 14560160 Beenleigh Redland Bay Road, Cornubia QLD

## Immediate Land Subdivision Option with Luxury House On Acreage

- \* Expansive Home with pool on acreage but in urban area
- \* Enjoy acreage life-style living or immediately subdivide into 1000m2 residential lots
- \* Nearby 1,000sqm Lots selling for \$650k upwards
- \* The house was built and used by the same family for over 40 years
- \* 4 Bedrooms, 4 Bathrooms, 3 Garages, Multiple Living and Games Areas
- \* Wonderful fireplace and old-world charm
- \* A couple of minutes' drive to local Woolworths anchored shopping and medical centre
- \* Road layout already in council documents
- \* All services nearby the property