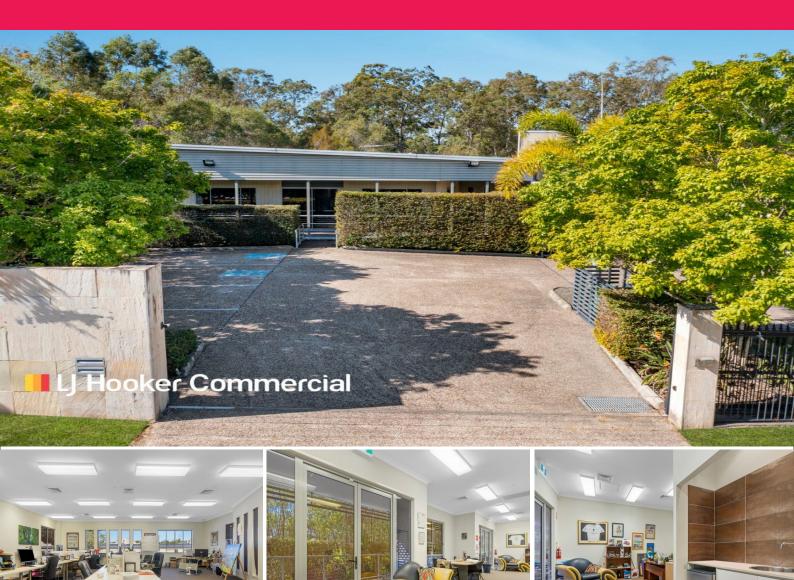

## Premium Office, 215sqm or 282sqm In Ideal Location

- \* Impressive entry electric remote gate & building location
- \* Well designed front door entry (sandstone features)
- \* Amazing outlook with three sides of windows providing excellent natural light
- \* High 3 metres ceiling high with ducted air conditioning
- \* In between Brisbane and Gold Coast close to M1/Pacific Highway
- \* Contact Exclusive Agent Bruce Webster on 0408 551 858

LEASE RATE: Contact Exclusive Agent Bruce Webster on 0408 551 858 AVAILABLE SPACE: 215 or 282 sqm