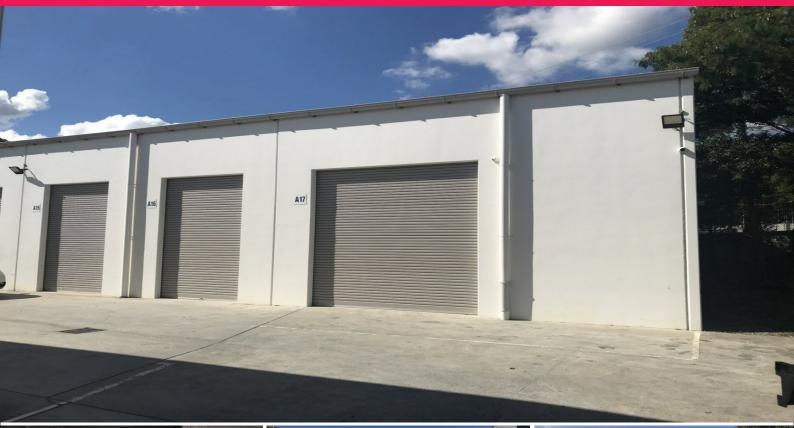

## **Best Access In The Complex For Large Vehicles/Trailers**

- \* Easy access to Mt Lindesay Highway & Logan Motorway
- \* Secure complex with gated front entry
- \* Remote control roller door access
- \* 64sqm Concrete warehouse/storage
- \* Drive around access in complex
- \* Suit variety of uses
- \* Contact David Kratochvil 0408 006 281 for an Inspection Today

LEASE RATE: Contact Agent AVAILABLE SPACE: 64 sqm