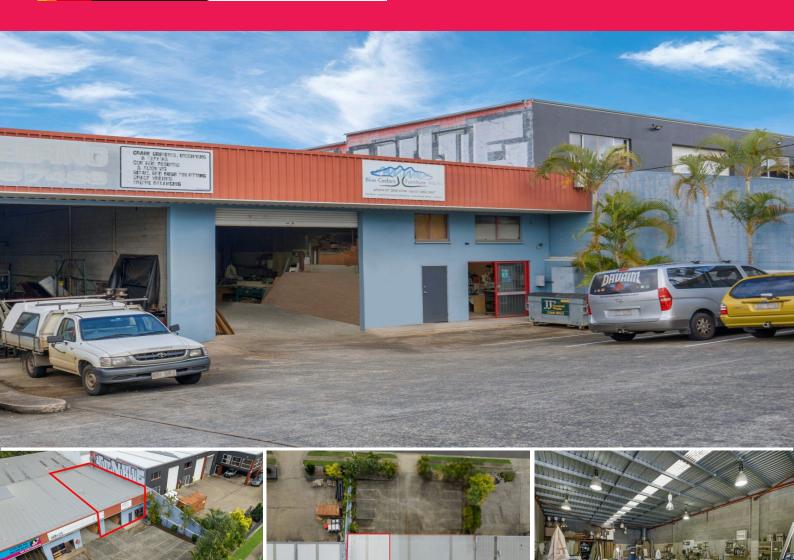

## Rarely Available 244sqm Industrial Unit. Get Your Offer In While It Lasts.

244m

Rarely does an opportunity such as this come along. Here's your chance to secure a prime unit in the ever popular and tightly held Tradelink Industrial Precinct.

- \* Versatile 244sqm mid-sized unit.
- \* 12 x shared onsite carspaces + street parking.
- \* High clearance roller door.
- \* Solid concrete block construction with generous internal height.
- \* Minutes from Browns Plains Grand Plaza Shopping Centre.
- \* Just down the road from Greenbank RSL.
- \* Currently leased.
- \* Serious sellers ready

Industrial FOR SALE

244sqm