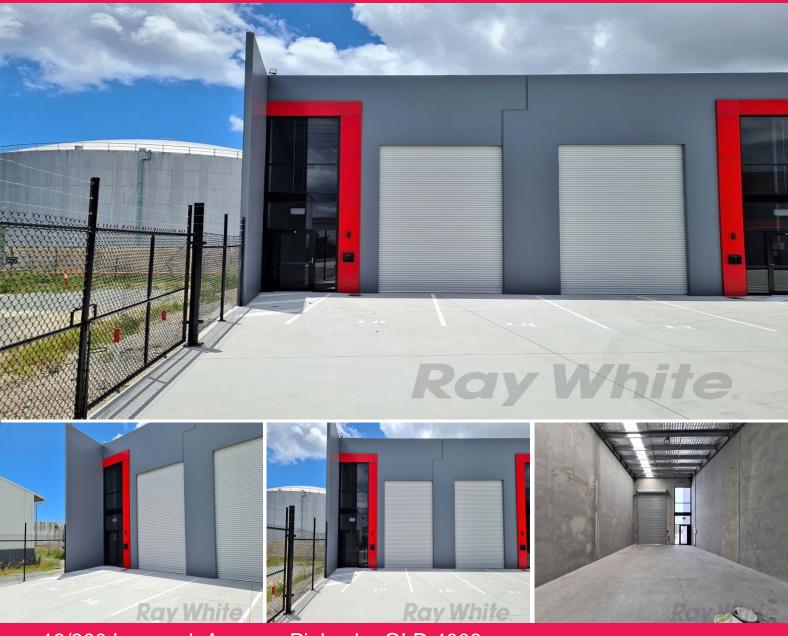

18/300 Lavarack Avenue, Pinkenba QLD 4008

## For Lease: NEAR NEW 136sqm\* WAREHOUSE

- 136sgm\* industrial unit
- 98sqm\* warehouse with epoxy floor
- 38sqm\* mezzanine being installed with kitchenette, shower & toilet
- Electric roller door
- Two allocated car spaces
- Located in the attractive Eagle Farm Business Park
- Access to communal PWD bathroom with shower also provided
- Fantastic access to a variety of dining options, Brisbane Airport, Brisbane CBD via Kingsford Smith Drive, Queensland's Major Arterial Network via the Gateway Motorway & the Port of Brisbane

Lease Price: \$34,000p.a. + Outgoings (\$7,512\*p.a.). + GST

For further information or to a

Industrial

FOR LEASE

\$34,000p.a. + Outgoings (\$7,512p.a.\*) + GST

136sqm