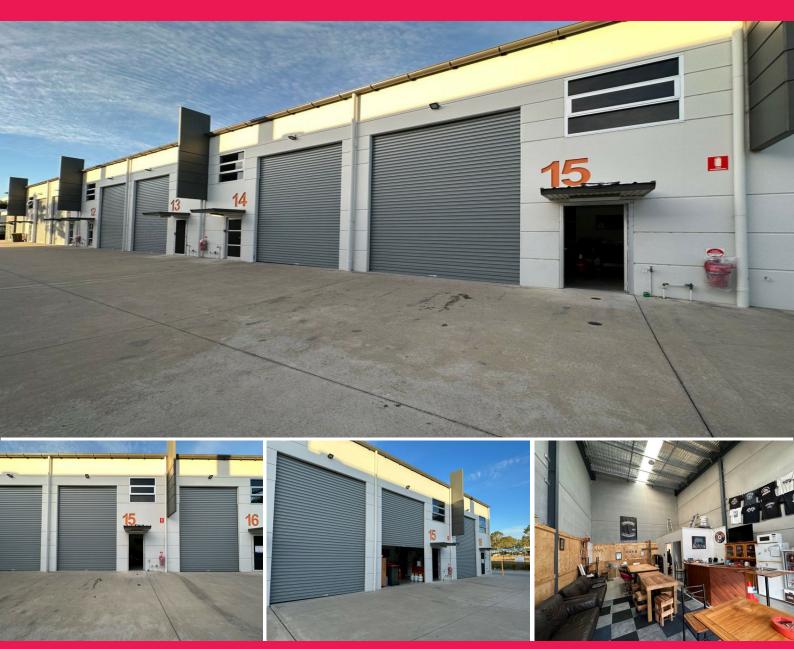

## LJ Hooker Commercial

15/14 Kam Close, Morisset NSW 2264

## AFFORDABLE UNIT, PERFECT FOR INVESTOR OR OWNER OCCUPIER

Don't miss the chance to purchase this affordable industrial unit, with all necessary inclusions for an ideal purchase!

In addition the new Cedar Mill development will be an entertainment facility catering for tens of thousands, offering a large increase in audience for the surrounding businesses.

- Complex has great exposure to busy Wyee Road, across from the Cedar Mill development
- Zoned E4 (General Industrial)

If you would

Industrial FOR SALE

70sqm