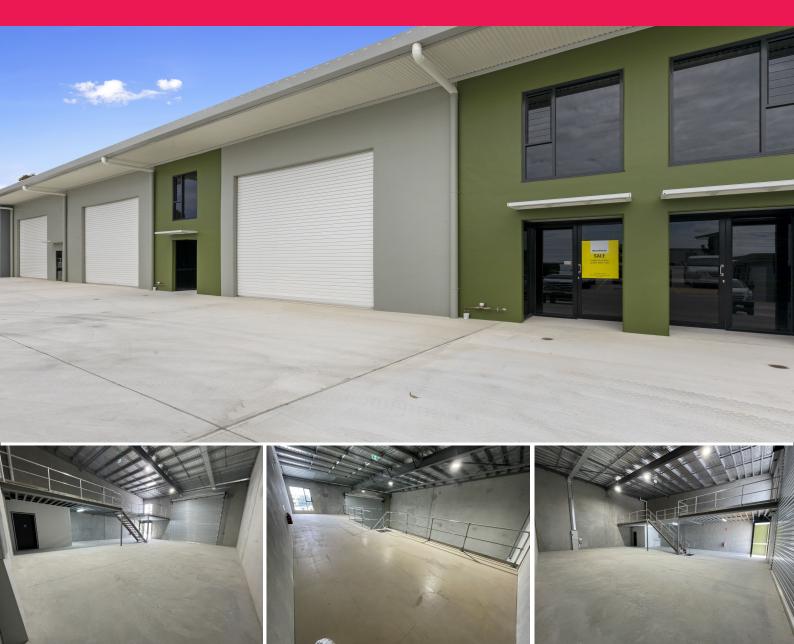

## **Brand New Industrial Unit with Allocated Parking**

Ray White Commercial Bayside is pleased to present 13/22-24 Daintree Drive, Redland Bay to market For Lease.

Join the thriving Redlands Business Park through this recently completed and modern industrial unit, strategically located half-way between Brisbane and the Gold Coast with easy access to the M1 and Gateway motorways.

Suitable for a range of uses, this tilt slab unit includes an electric container-height roller door, 3-phase power and allocated car parking.

Features include:

- 198sqm\* + 90sqm\* of mezzanine
- Fully secure lock-up

Industrial FOR LEASE

288sqm

Hugh Fletcher 0429583765 hugh.fletcher@raywhite.com