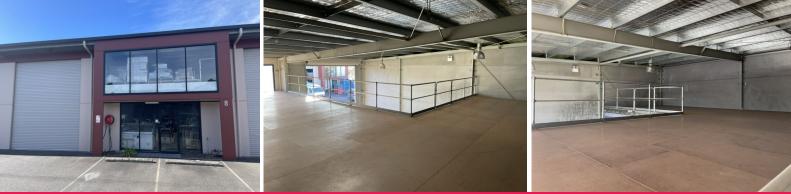

## **MODERN INDUSTRIAL UNIT!!**

This modern industrial unit with fantastic height has a flexible 'E4 General Industrial' zoning and is full pre-cast concrete construction.

Excellent access and parking with 2 designated spots, quality amenities including 3-phase power and a high quality presentation is what you can expect with this amazing property. The unit is 185m2 (approx.) and has an approved mezzanine of approx. 124m2.

This unit is located in a secure complex, is close to Wyong CBD and the M1 Sydney - Newcastle Motorway.

CALL NOW TO ARRANGE AN INSPECTION!

Industrial FOR LEASE

185sqm

L.R.E.Rob Bose Τу Blanch 0421 645 961 Phincipalker.com.au