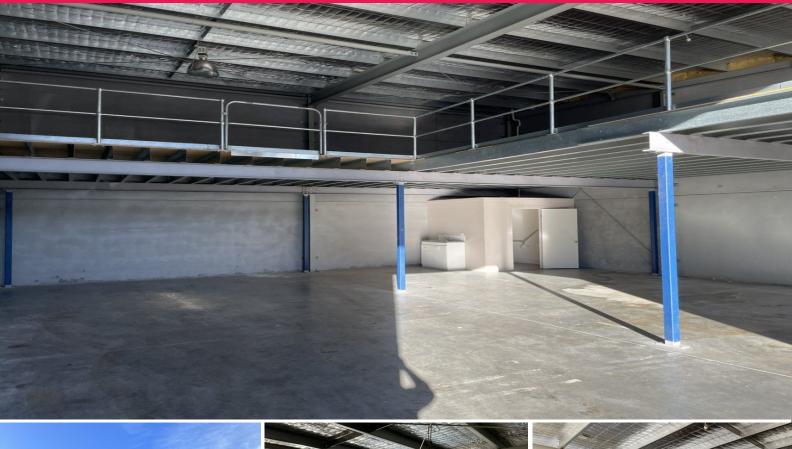

## **MODERN INDUSTRIAL UNIT!!**

This modern industrial unit with fantastic height has a flexible 'E4 General Industrial' zoning and is full pre-cast concrete construction.

Excellent access and parking with 2 designated spots, quality amenities including 3-phase power and a high quality presentation is what you can expect with this amazing property. The unit is 185m2 (approx.) and has an approved mezzanine of approx. 124m2.

This unit is located in a secure complex, is close to Wyong CBD and the M1 Sydney - Newcastle Motorway.

CALL NOW TO ARRANGE AN INSPECTION!

Industrial FOR LEASE

185sqm

L.R.E.Rob Bose Τу Blanch 0421 645 961 Phincipalker.com.au