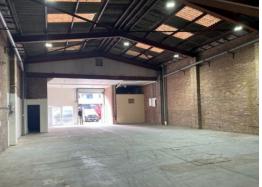

- Freestanding warehouse space with office.
- Brand new colourbond roof
- Large apron area
- Clear span
- 3 phase power.
- Good truck & vehicle access.
- Ample car-parking on-site.
- Great street exposure & signage opportunities.
- Zoning E4 General Industrial
- NEW METAL DECK ROOF W