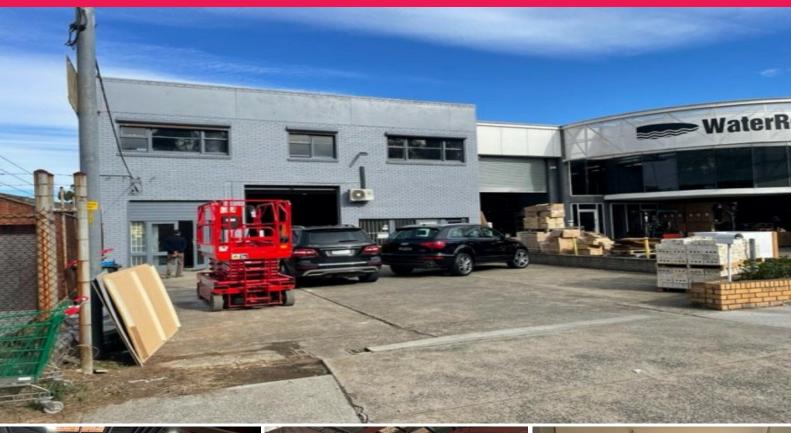

## 74 South Street, Rydalmere NSW 2116

## Freestanding Warehouse & Office space

Located in the heart of Rydalmere's Industrial Precinct on a major arterial corridor. The property is only minutes to Parramatta CBD with immediate access to Victoria Road, James Ruse Drive and M4 Motorway. Features include:

- Freestanding warehouse space with office.
- Brand new colourbond roof
- Large apron area
- Clear span
- 3 phase power.
- Good truck & vehicle access.
- Ample car-parking on-site.
- Great street exposure & signage opportunities.
- Zoning E4 General Industrial
- NEW METAL DECK ROOF W