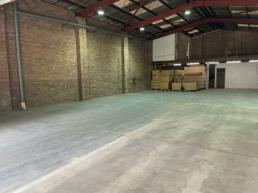

- Freestanding warehouse space with office.
- Brand new colourbond roof
- Large apron area
- Clear span
- 3 phase power.
- Good truck & vehicle access.
- Ample car-parking on-site.
- Great street exposure & signage opportunities.
- Zoning E4 General Industrial
- NEW METAL DECK ROOF W