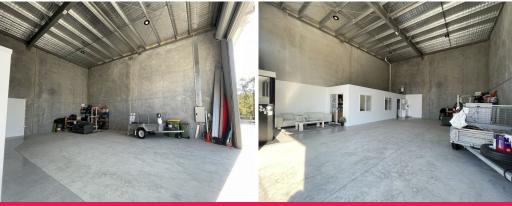

With a boutique office fitout, epoxy flooring and a fully fitted bathroom, this industrial unit provides a unique working environment.

## Features include:

- 142sqm\* ground floor warehouse
- Container-height roller door
- 3-phase power capabil

Industrial FOR SALE

143sqm