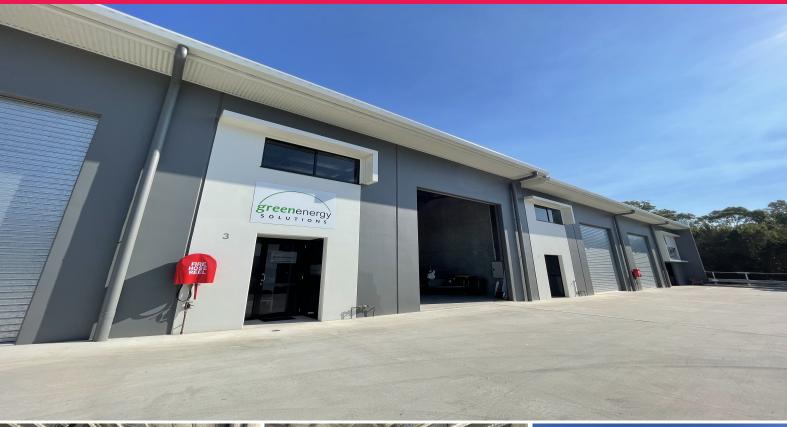

3/67-69 Jardine Drive, Redland Bay QLD 4165

## **Modern Unit with Professionally Finished Office**

Ray White Commercial Bayside is pleased to present Unit 3/67-69 Jardine Drive, Redland Bay to the market For Sale.

Located in the tightly-held Redlands Business Park, this 142sqm\* industrial unit is being sold with vacant possession, making it a perfect opportunity for an owner-operator to expand their business.

## Features include:

- 142sqm\* ground floor warehouse
- Container-height roller door
- 3-phase power capabil

Industrial FOR SALE

143sqm