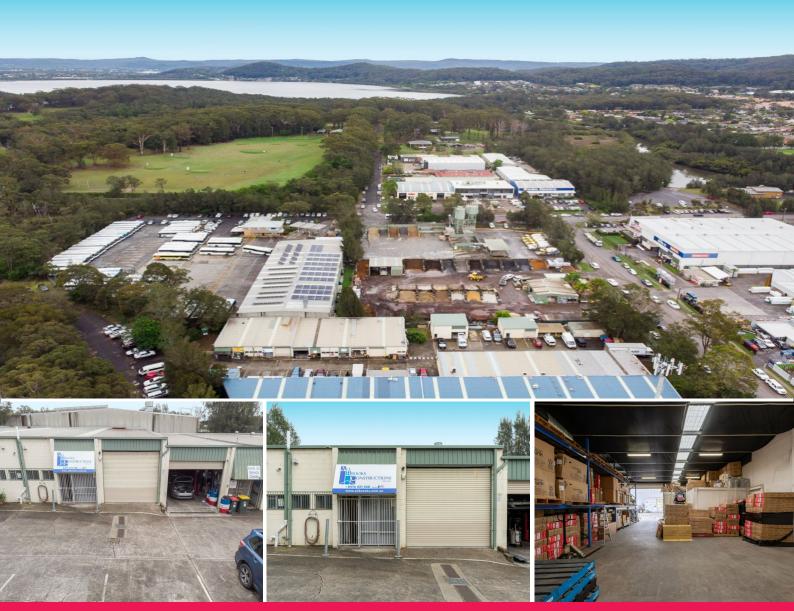

## Unique Industrial Unit in Prime Location - Ideal for Tradespeople!

Welcome to this Kincumber factory bay in a highly desirable industrial precinct on the Central Coast. This industrial unit presents an unparalleled opportunity for tradespeople seeking a convenient and distinctive workspace.

Nestled within a bustling strata-titled complex, this unit stands out as a quality offering perfectly suited for commercial and industrial trades. Its location boasts a thriving mix of industrial trade and businesses in the surrounding area, ensuring a dynamic and supportive environment for your operations.

Constructed with secure brick and concrete, this unit guarantees peace of mind and a sturdy foundation for your business. The high and wide roller door allows for easy access and efficient loading and un

Industrial FOR LEASE

144sqm