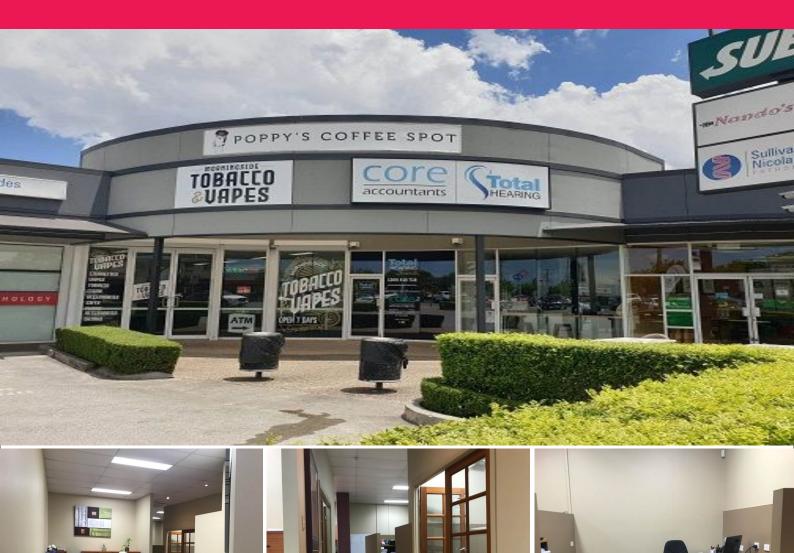

## 2b/595 Wynnum Road, Morningside QLD 4170

## Office On Busy Wynnum Road

- ? Total Area 117m2\*
- ? Office fit out in place
- ? Reception area
- ? Multiple office spaces
- ? Air-conditioning throughout
- ? Kitchenette
- ? Shared entry lobby with professional adjoining tenancy
- ? Outgoings \$20,475 PA approximately
- ? Neighboring tenants include Domino's, Nando's and more
- ? Nearby to Doctors Surgery, Banks and other major retailers
- ? Excellent main road exposure
- ? Significant traffic and pedestrian flow
- ? Signage capabilities

Retail FOR LEASE \$43,056 PA Net + GST + Outgoings 117sqm