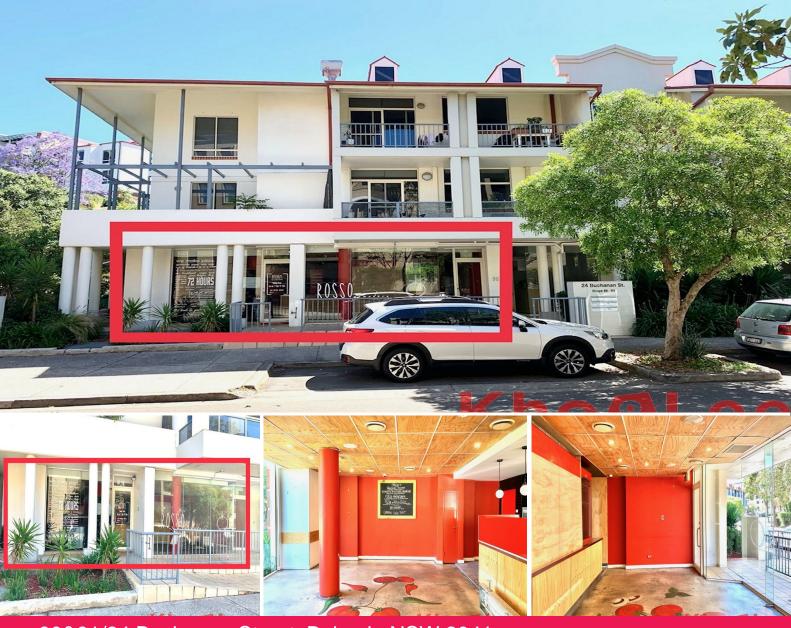

## CORNER POSITION PRIME RETAIL OPPORTUNITY WITH DOUBLE PARKING

This highly adaptive retail space is located in a prime corner position. With floor to ceiling windows, it has excellent street frontage in the highly coveted Buchanan Street, Balmain. Suitable for a number of different uses such as retail, medical, consulting, this 104sqm space is a rare opportunity to get established or move an existing business into this premium mixed commercial/residential area.

Featuring:

- Prime corner position with floor to ceiling windows
- Approx 104 sqm Internal space and Double Parking Spaces
- Kitchen suitable for light cooking
- Long Lease, Negotiabl

Retail FOR LEASE

104sqm