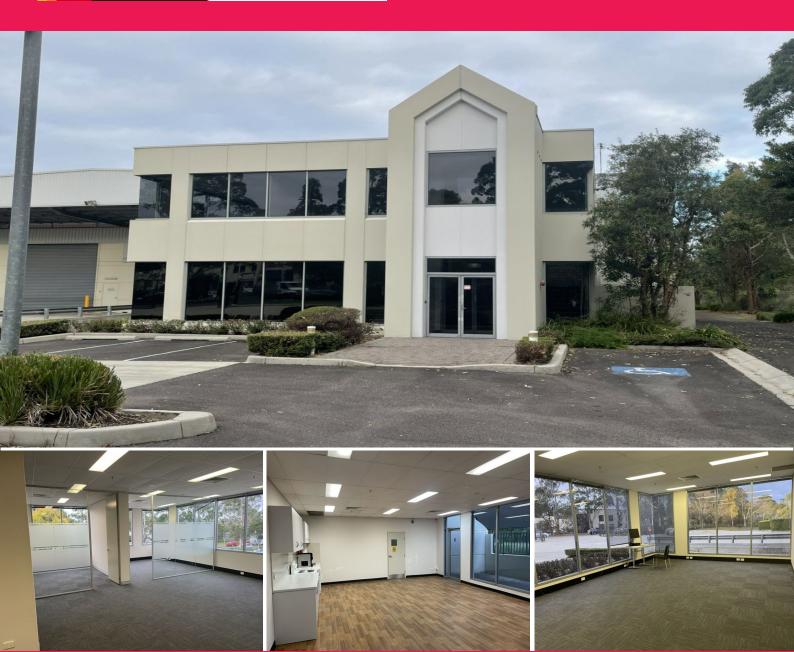

## **AMAZING OFFICE WITH PARKING AT A DISCOUNTED RATE!!**

This exceptional medium to large commercial space in the Coasts' Premiere Business Park – Tuggerah Business Park!

Flexibility is of paramount important when considering this excellent commercial lease opportunity, with approximately 360sqm of high quality open planned areas and petitioned offices, boardroom and training sections making it and affordable option for any business looking to mitigate the cost of fit out.

Perhaps the best aspect of this unique office space offering is the designated security parking immediately at the entrance to the space.

As you approach the office there is excellent exposure and locations for signage, and upon entering there is a re