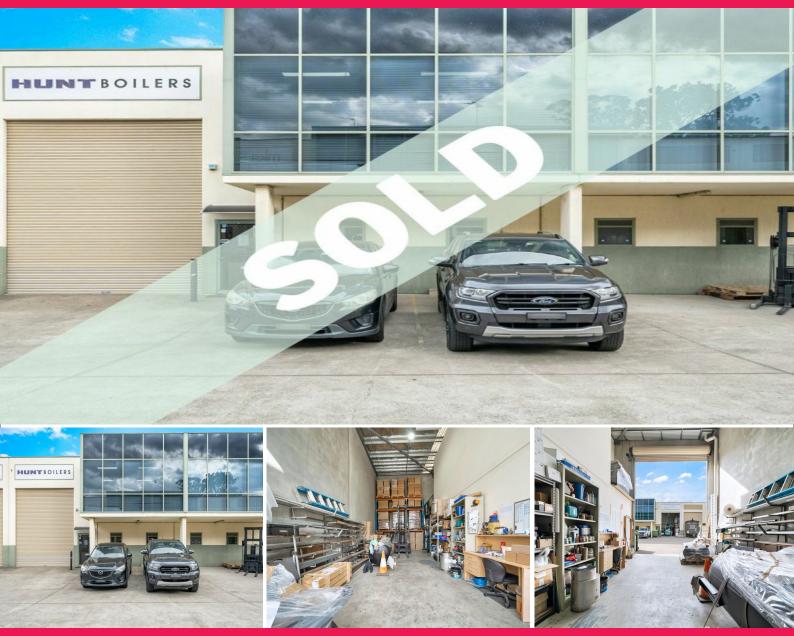

## Unit 4/38 Powers Road, Seven Hills NSW 2147

## 159sqm\* Highly Sought Industrial Unit

Located in the heart of Seven Hills Industrial precinct, off Old Windsor Road with easy access to M2 & M7 Motorways.

- Well maintained industrial complex
- Warehouse area 125sqm\*
- Office area 34sqm\*
- Additional office space over 2 levels 60sqm\*
- Two (2) car parking spaces on-site
- Kitchenette, shower and 2 toilets
- High clearance warehouse of 6.5m\*
- 3 phase power & motorised roller door
- Complex has security gate & fencing

Industrial FOR SALE

159sqm