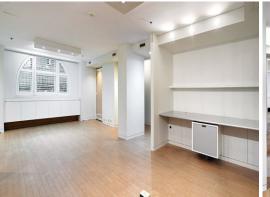

## **Affordable Purchase for an Investor**

The suite is 117 sqm of the nicest fit out in Wattle Street. Well presented, light and bright suite with individual, partitioned offices surrounding a community work area.

## Features include:

- Incredibly modern fit-out including kitchenette
- Ducted air-conditioning
- Built-in under bench cupboard storage
- Timber window shutters
- Vinyl flooring
- Internal Kitchenette
- Secure building with