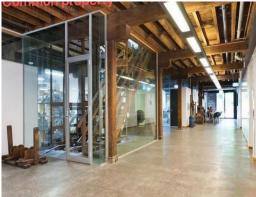

### **Conveniently Positioned Ground Floor Office Space**

Located in the highly sought after Cooperage Building, this sunny 51sqm approximate office is ideal for those looking for a creative workplace. The premises is just moments away from Waterfront Park and the Harbour foreshore with the convenience of buses and John St Square light rail within walking distance.

Featuring;

- \* Open Plan Office
- \* Window Exposure
- \* Amenities And Kitchenette On Each Floor
- \* Use Of Adjacent Indoor Swimming Pool
- \* Security Building
- \* Convenient Ground Floor Location
- \* Situated within Pyrmo