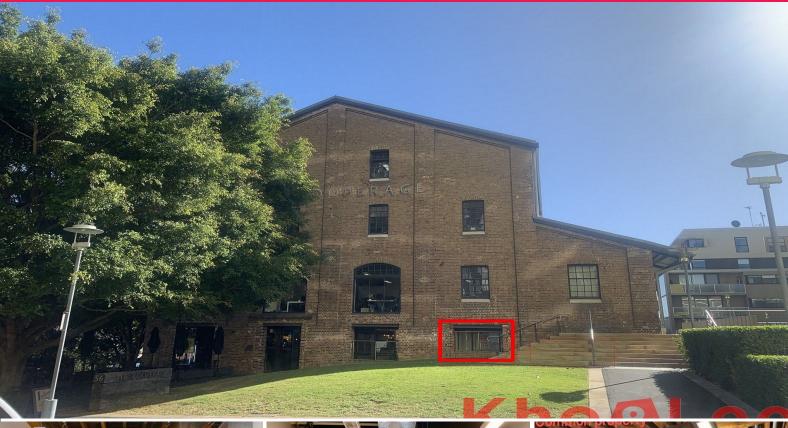

### **Conveniently Positioned Ground Floor Office Space**

Located in the highly sought after Cooperage Building, this sunny 51sqm approximate office is ideal for those looking for a creative workplace. The premises is just moments away from Waterfront Park and the Harbour foreshore with the convenience of buses and John St Square light rail within walking distance.

Offices

FOR LEASE

51sqm