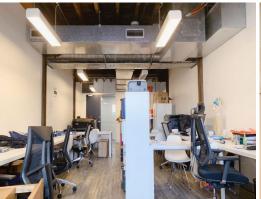

### **Conveniently Positioned Ground Floor Office Space**

Located in the highly sought after Cooperage Building, this sunny 51sqm approximate office is ideal for those looking for a creative workplace. The premises is just moments away from Waterfront Park and the Harbour foreshore with the convenience of buses and John St Square light rail within walking distance.

Featuring;

- \* Open Plan Office
- \* Window Exposure
- \* Amenities And Kitchenette On Each Floor
- \* Use Of Adjacent Indoor Swimming Pool
- \* Security Building
- \* Convenient Ground Floor Location
- \* Situated within Pyrmo