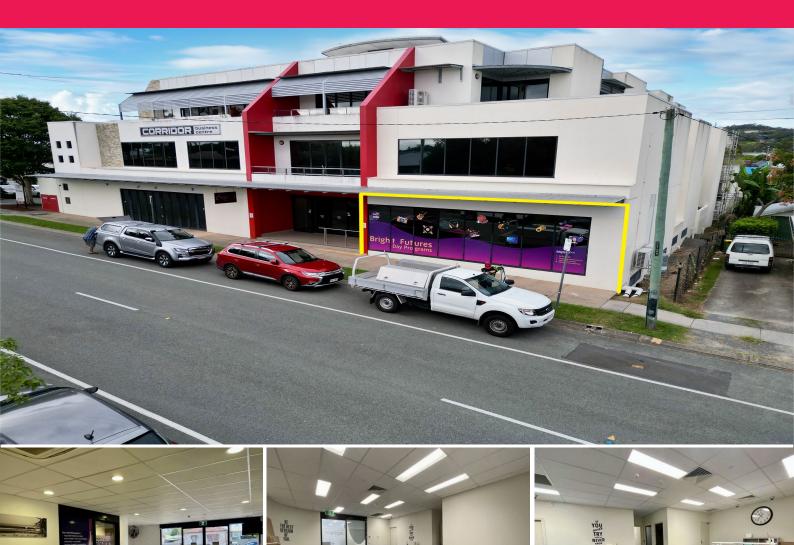

## 228 SQM GROUND FLOOR TENANTED OFFICE INVESTMENT

- ? 228 Sqm ground floor office suite
- ? Leased on a 5 year lease with a 5 year option from 15th March 2021
- ? Current rent \$84,300 PA Net plus GST
- ? 100% Of outgoings paid by tenant
- ? Combination of open plan areas, individual offices, and large boardroom  $% \left\{ 1,2,...,n\right\}$
- ? Private amenities including kitchenette
- ? Male & Female toilets
- ? 8 Exclusive secure basement car parks with internal access via a lift
- ? Ducted air-conditioning throughout serviced via 3 air-conditioning systems
- ? NBN fiber optic connected to the building for high-speed internet
- ? Extensive data network connections throughout

Beenleigh is located wi

Offices

FOR SALE

Price on Application

228sqm