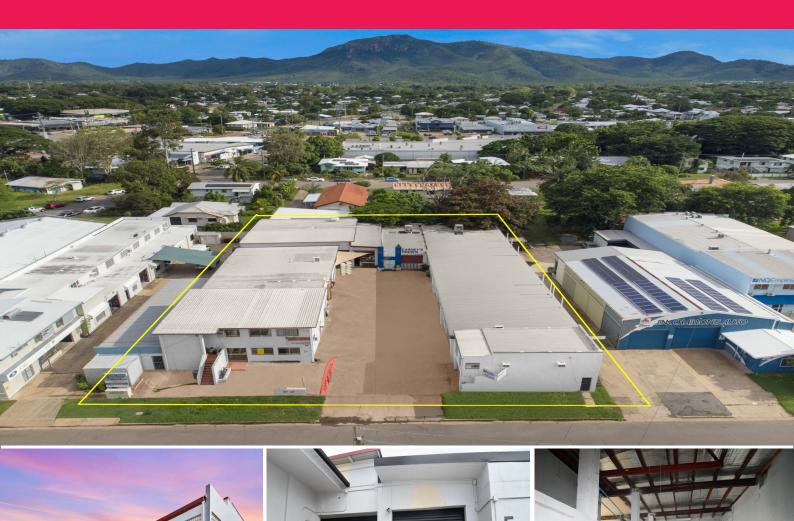

## Casey Street Centre warehouse available for immediate lease - ideal for storage

This spacious warehouse is positioned in the heart of Aitkenvale and is perfect for businesses looking for a central location with small or large spaces available.

These units will suit a variety of businesses including inventory/equipment storage, various trades and showrooms.

Unit 5

? 65 sqm

? Mezzanine

? New roof recently installed Rental: \$799 per month

Industrial

FOR LEASE

From \$799 per month + GST

Ray White. Commercial

Townsville

**Troy Townsend** 

0407213887 troy.townsend@raywhite.com **Taz Townsend** 

0405538210

taz.townsend@raywhite.com