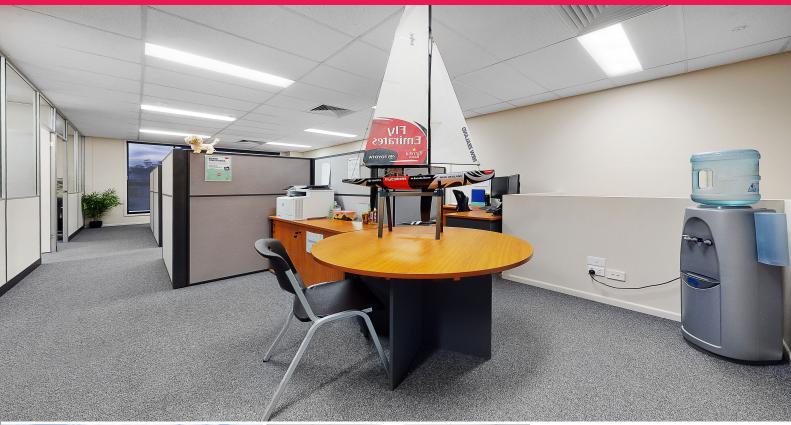

## **Corporate Office with warehouse storage**

- ? 165m2\* Office + Variable warehouse area
- ? Additional warehouse space available between 15-30m2 at \$160/m2 Gross
- ? Glass partitioned managers offices
- ? Generous board room
- ? Great natural lighting
- ? Ducted air-conditioning
- ? Male and female amenities on both levels
- ? Kitchenette with break room
- ? Located in well-presented modern complex
- ? Undercover car parking with additional visitor parking
- ? Kitchenette with break room
- ? Caf? on-site
- ? Close to; Hyperdome a