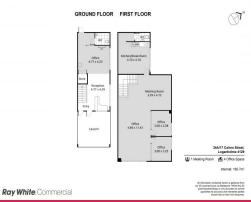

## **Corporate Office with warehouse storage**

- ? 165m2\* Office + Variable warehouse area
- ? Additional warehouse space available between 15-30m2 at \$160/m2 Gross
- ? Glass partitioned managers offices
- ? Generous board room
- ? Great natural lighting
- ? Ducted air-conditioning
- ? Male and female amenities on both levels
- ? Kitchenette with break room
- ? Located in well-presented modern complex
- ? Undercover car parking with additional visitor parking
- ? Kitchenette with break room
- ? Caf? on-site
- ? Close to; Hyperdome a

Offices

FOR LEASE

165sqm