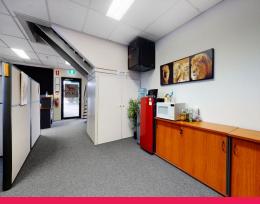

## **Corporate Office with warehouse storage**

- ? 165m2\* Office + Variable warehouse area
- ? Additional warehouse space available between 15-30m2 at \$160/m2 Gross
- ? Glass partitioned managers offices
- ? Generous board room
- ? Great natural lighting
- ? Ducted air-conditioning
- ? Male and female amenities on both levels
- ? Kitchenette with break room
- ? Located in well-presented modern complex
- ? Undercover car parking with additional visitor parking
- ? Kitchenette with break room
- ? Caf? on-site
- ? Close to; Hyperdome a