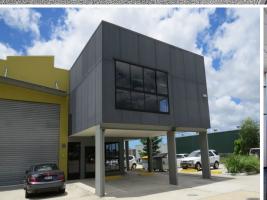

## **Corporate Office with warehouse storage**

- ? 165m2\* Office + Variable warehouse area
- ? Additional warehouse space available between 15-30m2 at \$160/m2 Gross
- ? Glass partitioned managers offices
- ? Generous board room
- ? Great natural lighting
- ? Ducted air-conditioning
- ? Male and female amenities on both levels
- ? Kitchenette with break room
- ? Located in well-presented modern complex
- ? Undercover car parking with additional visitor parking
- ? Kitchenette with break room
- ? Caf? on-site
- ? Close to; Hyperdome a