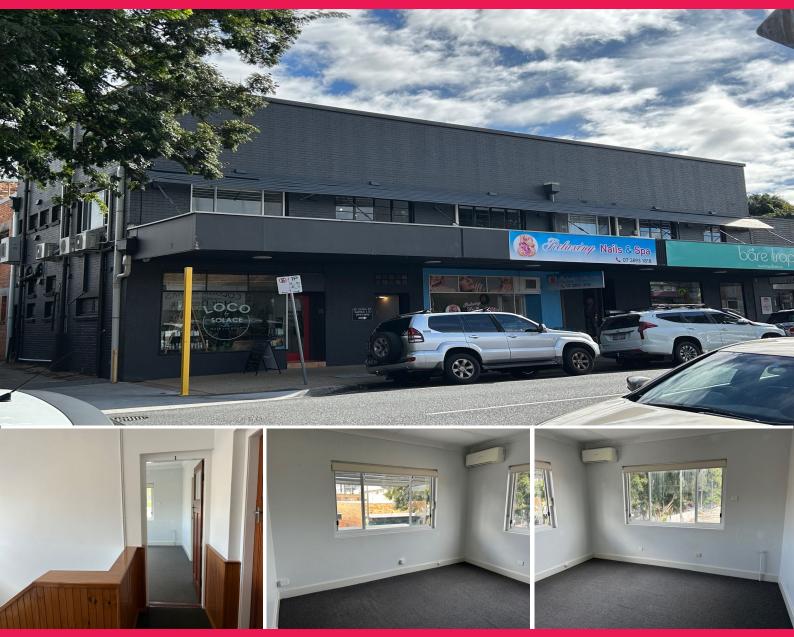

## Suite 1/123 Bay Terrace, Wynnum QLD 4178

## **First-Floor Corner Office with Great Natural Light**

Ray White Commercial Bayside is pleased to present Suite 1/123 Bay Terrace, Wynnum to market For Lease.

This inviting 20sqm\* first-floor corner office presents very neatly with excellent natural light. The space is air-conditioned and carpeted, with shared amenities located just down the hall.

This office would suit professional services, consultants, or other small business uses.

Features include:

- 20sqm\* air-conditioned office
- Carpeted
- Split system air-cond

Offices FOR LEASE

20sqm

Benn Woods 0408689651 benn.woods@raywhite.com