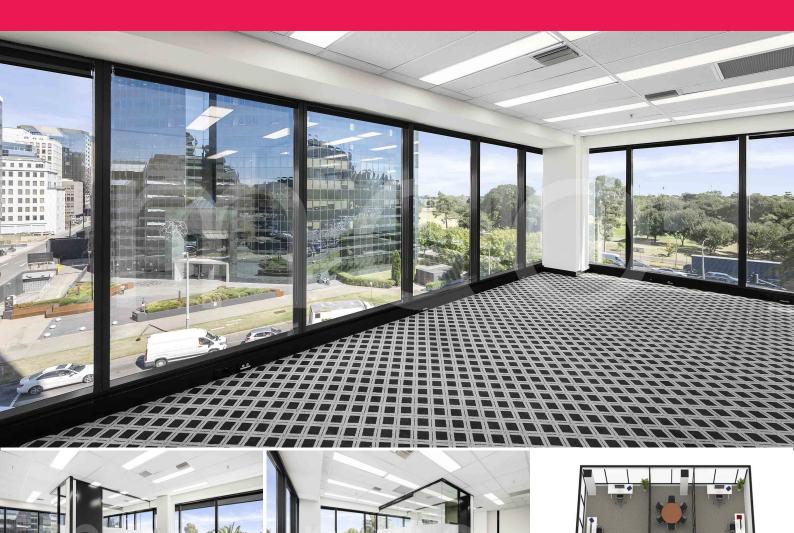

## Expansive Corner Office. Golf Course Views. Floor-to-Ceiling Windows.

A bright, corner office with scenic views at the established St Kilda Rd Towers presents an excellent opportunity to own your own office or grow your investment portfolio.

Features of Suite 346 include:

- Open-plan layout promoting collaboration
- Golf course views
- Enviable floor position
- Floor-to-ceiling windows providing an abundance of natural light
- Glass-partitioned meeting room
- Versatile floorplan