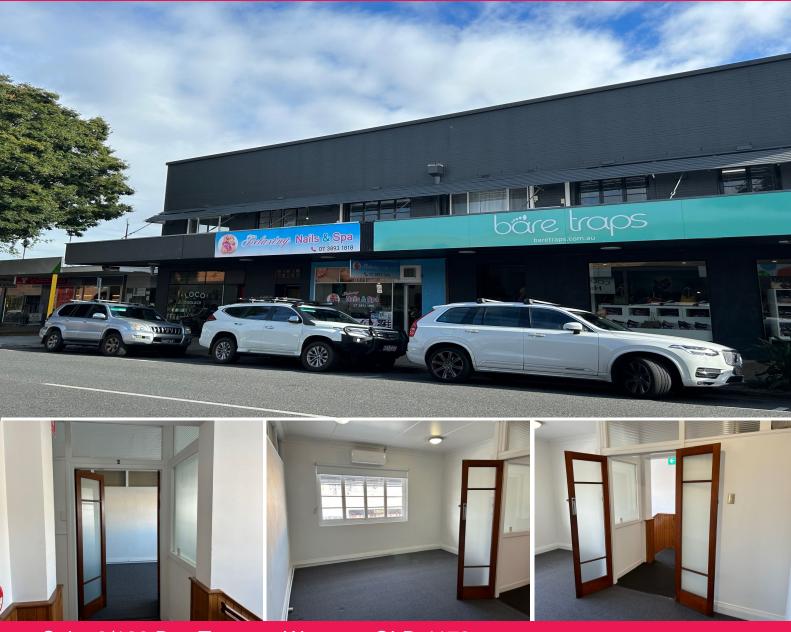

Suite 2/123 Bay Terrace, Wynnum QLD 4178

## **First-Floor Office with French Doors**

Ray White Commercial Bayside is pleased to present Suite 2/123 Bay Terrace, Wynnum to market For Lease.

This 20sqm\* first-floor office is air-conditioned and ready to lease. The french doors entrance gives this carpeted space a homely feel, with shared amenities located just down the hall.

## Features include:

- 20sqm\* air-conditioned office
- Carpeted
- Split system air-conditioner

Offices

FOR LEASE

20sqm