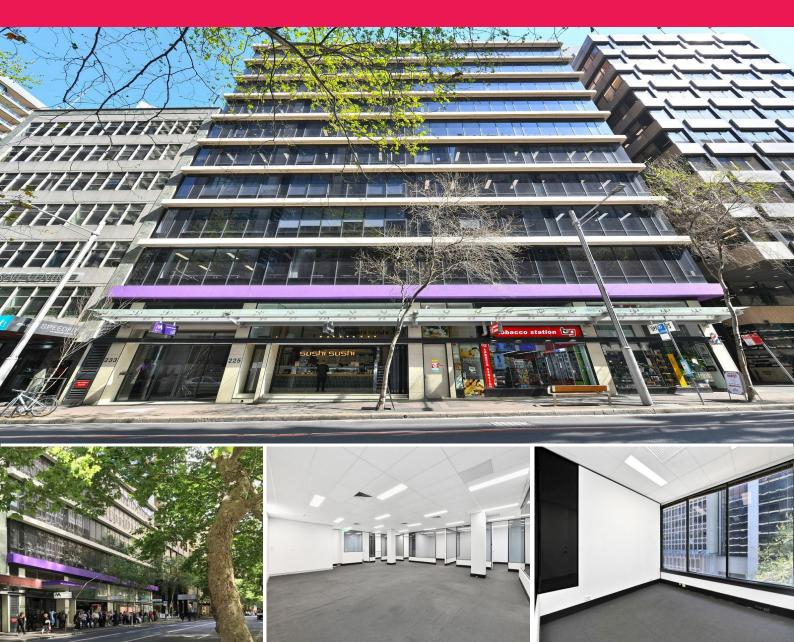

## 3/225 Clarence Street

225 Clarence Street is located on the western side of Clarence Street, near the intersection with Market Street and circa. 2 minutes' walking distance to the QVB and Town Hall. The building is serviced with an on - site caf? & three passenger lifts.

- Selection of office suites with bright street outlook now available for lease

- Suite 302: 102sqm (approx.) - mainly open plan suite with direct lift exposure

- Suite 303: 235sqm (approx.) - fitted premises including meeting room & main perimeter offices

- Basement parking spaces available separately

Offices FOR LEASE \$695 psm pa Neg.

Ray White.

John Skufris 0414969221 j.skufris@rwcss.com