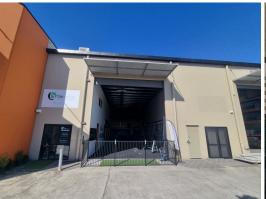

## Ray White.

5/52 Blanck Street, Ormeau QLD 4208

## 330SQM\* MODERN INDUSTRIAL WAREHOUSE UNIT

Ray White Commercial TradeCoast are pleased to exclusively present to the market for lease 5/52 Blanck Street, Ormeau.

The key features include:

- ? 250m2\* high clearance warehouse (7.5m clearance approx)
- ? 80m2\* front office over two levels
- ? Additional 70m2\* rear mezzanine storage
- ? Own amenities inc. lunch room kitchenette, two (2) toilets
- ? Front roller door (5.5x5.5)
- ? Three (3) allocated car parks
- ? Ample visitor parking
- ? AVAILABLE NOW!