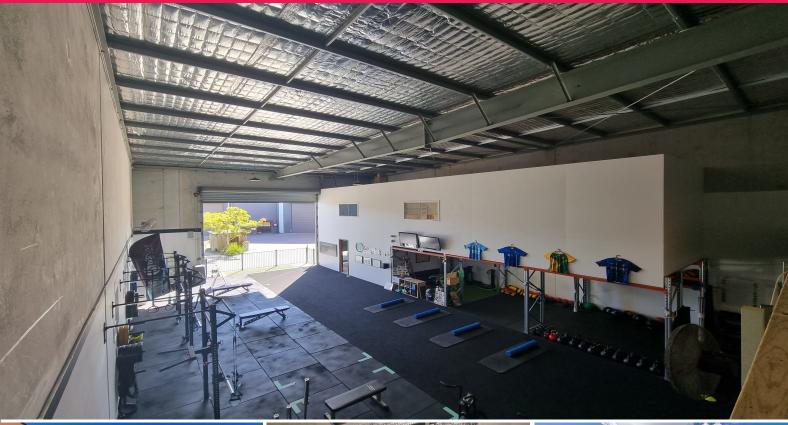

## 330SQM\* MODERN INDUSTRIAL WAREHOUSE UNIT

Ray White Commercial TradeCoast are pleased to exclusively present to the market for lease 5/52 Blanck Street, Ormeau.

The key features include:

- ? 250m2\* high clearance warehouse (7.5m clearance approx)
- ? 80m2\* front office over two levels
- ? Additional 70m2\* rear mezzanine storage
- ? Own amenities inc. lunch room kitchenette, two (2) toilets
- ? Front roller door (5.5x5.5)
- ? Three (3) allocated car parks
- ? Ample visitor parking
- ? AVAILABLE NOW!