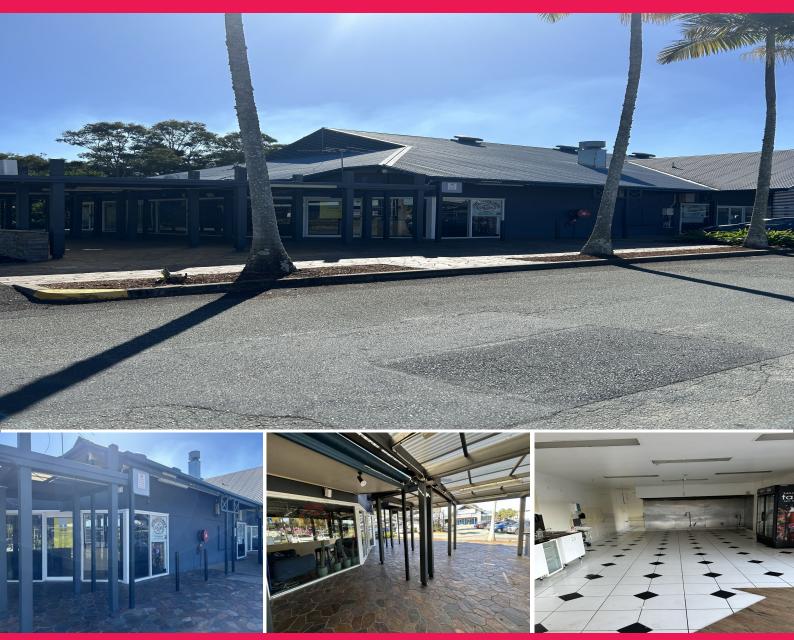

## 5/200 Old Cleveland Road, Capalaba QLD 4157

## 75sqm\* Retail Shop with Outdoor Dining

Ray White Commercial Bayside is please to present 5/200 Old Cleveland Road, Capalaba to the market For Lease.

This 75sqm\* tenancy benefits from being part of a busy complex that is anchored by the Golden Circle supermarket.

Other key tenants in the complex include a bakery, butcher, coffee shop and pilates studio.

Features include:

- Ample on-site parking
- Panel on pylon sign provided
- Additional front cove

Retail FOR LEASE

75sqm

Nathan Moore 0413879428 nathan.moore@raywhite.com Mark Montague 0421383668 mark.montague@raywhite.com